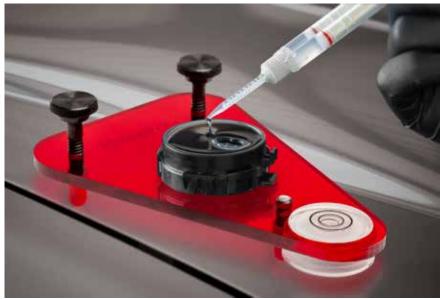

# **RSL330**

#### Rain Sensor Level • \$29

Rain Sensor Level creates a perfectly level surface to prevent spillovers, providing a flawless rain sensor pad while using SensorTack products GEL902 & GEL904 (not included).