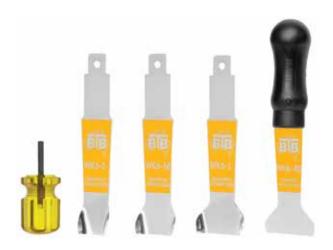

# BTB Winged Pinchweld Preparation Blades

\$19

WK6SN • 1/2" Wide Narrow Profile Winged Blade \*

WK6S • 1/2" Wide Winged Blade

WK6MN • 3/4" Wide Narrow Profile Winged Blade

WK6M • 3/4" Wide Winged Blade

WK6LN • 1" Wide Narrow Profile Winged Blade

WK6L • 1" Wide Winged Blade

### \$16

WK640 • 1-9/16" Wide Winged Blade

WK640N • 1-9/16" Wide Narrow Profile Trim Blade

WK7 • Handle • \$12 WK7L • Double Handle • \$20

### BTB Winged Replacement Blades and Accesories

\$19

WK6S • 1/2" Wide Winged Blade

WK6SN • 1/2" Wide Winged Blade, Narrow profile

WK6M • 3/4" Wide Winged Blade

WK6MN • 3/4" Wide Winged Blade, Narrow profile

WK6L • 1" Wide Winged Blade

WK6LN • 1" Wide Winged Blade, Narrow profile

\$16

WK640 • 1-9/16" Wide Trim Blade

WK640N • 1-9/16" Wide Trim Blade, Narrow profile

WK7 • Handle • \$12

WK7L • Double Handle • \$20