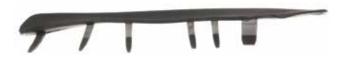

# **WK6NKIT**

#### Narrow Winged Pinchweld Preparation Kit • \$92

The narrow profile blades provide better clearance when working closely against pinchwelds, roof panels, A-pillars, and trim. Featuring winged edges to prevent scratching and damage to the paint and body. An easily sharpened, sturdy design made to last. Stored in a roll-up, canvas bag.

Kit Includes: one each of WK6SN, WK6MN, WK6LN, WK640N, WK7, and WKKEY.

#### **Narrow Winged Replacement Blades and Accesories**

WK6SN • 1/2" Wide Winged Blade • \$19

WK6LN • 1" Wide Winged Blade • \$19

WK7 · Handle · \$12

WK6MN • 3/4" Wide Winged Blade • \$19

WK640N • 1-9/16" Wide Trim Blade • \$16