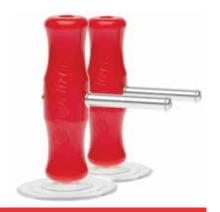

# **TWH500**

#### TightWire<sup>™</sup> Grips Set of 2 • \$16

These grips hold cut-out wire quickly and securely. They work equally well on solid, square or braided cut-out wire.