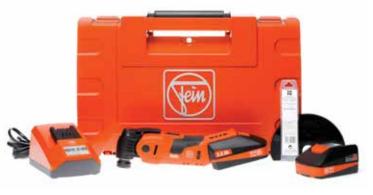

### Fein® SuperCut Cordless • \$949

This powerful, cordless oscillating tool with rapid-clamping system for the automotive industry is factory recommended by leading auto makers. With a performance capability identical to a corded machine, it is designed for continuous use and heavy loading. The tool has variable speed control and uses high-performance 18 Volt Li-ion batteries with charge indicator and a rapid charger. With a 25-30 minute charge duration, you will be able to work without interruption. All FEIN SuperCut accessories can be used.

Kit includes: 1-Fein® QuickIN, 2-18 Volt Batteries, and 1-Rapid Charger and training DVD.

**Specifications:** 

**Power Source: 18 Volts** 

**Output: 18-Volt Battery** 

Tool Weight (w/ battery): 3.5 lbs.

Rotations Per Minute: 10,000-19,500