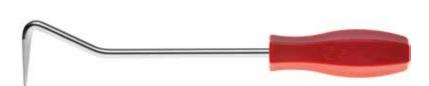

#### **MT228**

#### All-In-One Mirror Tool • \$15

#### Invented by: John Wilson

This multi-functional, compact tool features 6 devices: Spring latch mirror tool, #2 Phillips, T15, T20, hook, and pick. This folding tool is perfect for all of your rearview mirror removal needs as well as many other uses.