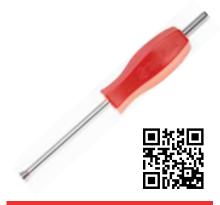

# **KSS201**

#### Kling On Single Shot • \$5

Single application (0.5ml) of KlingOn<sup> $\mathsf{TM}$ </sup> Rearview Mirror Adhesive. Equalizer® KlingOn<sup> $\mathsf{TM}$ </sup> Slingle Shot Rearview Mirror Adhesive has a squeeze-on primer. The adhesive has a gel-like consistency to keep it from running down the windshield.