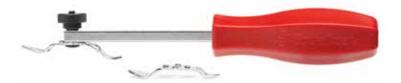

# **MSP211**

#### Wiper Arm Removal Kit • \$110

Works on a variety of foreign and domestic vehicles. Each adapter contacts as much of the arm as possible, spreading the pressure over a larger area. The kit consists of 6 windshield wiper arm adapters, 1 slide hammer puller, and 1 pressure spindle.