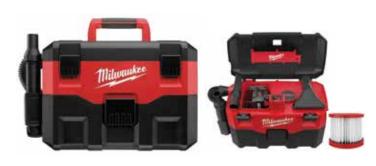

# EXT-PRO-V120

### Extractor Lightning • \$439

Delivering over 3000 strokes per minute, the all-new EXT-PRO-V120 "LIGHTNING" will quickly power its way through even the toughest of auto glass removals. The variable speed trigger gives you the utmost control, allowing you to complete any task safely and efficiently.

# EXT-PROV28

### Extractor28 • \$1099

For rugged performance and unbeatable strength, look no further than the heavy duty EXT-PROV28. This proven and always reliable Milwaukee Extractor is powered by 28 volt lithium-ion batteries that deliver unsurpassed power and incredible run time.

# **EXT-PRO-LT18**

### Extractor18 • \$619

The EXTRACTOR18 offers you the convenience and portability of a cordless tool at an economical price. Powered by an 18v, 4.0 amp hour lithium battery and an 18 volt motor, the EXTRACTOR18 is ready to tackle all of those jobs where you "just can't plug in".