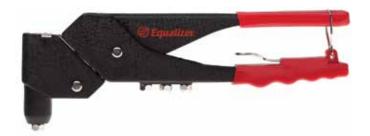

# **MSP211**

#### Wiper Arm Removal Kit • \$110

Works on a variety of foreign and domestic vehicles. Each adapter contacts as much of the arm as possible, spreading the pressure over a larger area. The kit consists of 6 windshield wiper arm adapters, 1 slide hammer puller, and 1 pressure spindle.