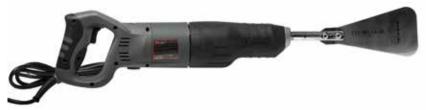

# **BH2019**

### Black Hawk™ • \$841

BlackHawk<sup>™</sup> has a heavy-duty, 20-Amp brushless motor to provide ample power for quickly removing the most difficult glass. It's compact and lightweight design allows for maneuvering tight areas and features a bright LED light to provide visibility in dark work areas.

Kit Contents: 1-LBE1402 blade, 20-Volt Li-Ion battery and battery charger, 1-pair of safety glasses, 1-carrying case.