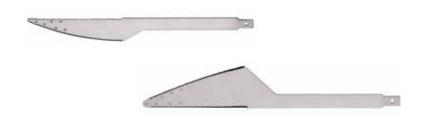

### **Bent Blades**

WK3 • 7-1/2" • \$24

WK3S • 7-1/2" Serrated • \$27

WK4 • 7-1/2" • 24

WK4S • 7-1/2" Serrated • \$27

WK24 • 9-1/2" • \$25

WK24S • 9-1/2" Serrated • \$29

### Flat Blades

WK1 • 11-3/4" • \$25

WK1S • 11-3/4" Serrated • \$29

WK1X • 14-1/2" • \$28

WK1ZX • 14-1/2" Offset • \$30

WK2 • 9-1/2" • \$24

WK2S • 9-1/2" Serrated • \$27

### Z Blades

WK4Z • 5-1/2" • \$23

WK4ZS • 5-1/2" Serrated • \$26

WK24Z • 6" • \$23

WK24ZS • 6" Serrated • \$26