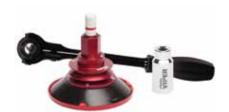

# **VIP1138**

#### Viper<sup>™</sup> Deluxe Kit • \$639

#### **Invented by: Eric Asbery & Gilbert Gutierrez**

The Equalizer® Viper™ is a cord and wire tool designed to remove all types of auto glass without damaging the pinchweld or paint. Its small design allows the cord and wire to remain closer to the glass surface, fit in tight areas and on small quarter glasses.

Kit Includes: 1 of Each; Viper<sup>™</sup> Tool with 1/2" Drive Ratchet and 1-1/8" Socket, Pistol Grip Centerstart<sup>™</sup>, Mini Anchor, Venom<sup>™</sup> Wire Dispensing Unit, 164' Roll of Squire2<sup>™</sup> Wire, 100' Roll of RipCord<sup>™</sup>HD, Wire Grabber Pliers & Cutter, Package of Guide Pins, Clear Headliner Protector, Clear Dash Protector. All packaged in a soft case with a foam liner.