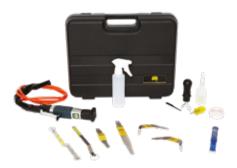

# BTB Winged Pinchweld Preparation Kits

\$92

WK6SET • Original Winged Pinchweld Preparation Kit

WK6NKIT • Narrow Winged Pinchweld Preparation Kit

Featuring winged edges to prevent scratching and damage to the paint and body. An easily sharpened, sturdy design made to last. The narrow profile blades provide better clearance when working closely against pinchwelds, roof panels, A-pillars, and trim. Stored in a roll-up, canvas bag.

Original Kit Includes: one each of WK6S, WK6M, WK6L, WK640, WK7, and WKKEY. Narrow Kit Includes: one each of WK6SN, WK6MN, WK6LN, WK640N, WK7, and WKKEY.