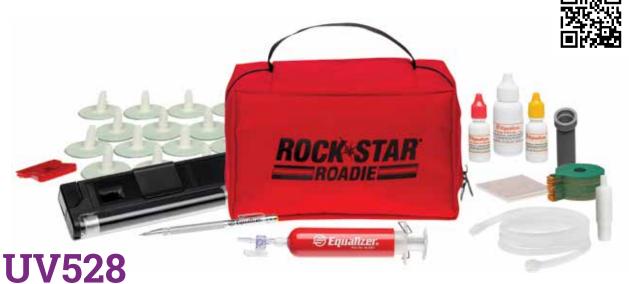

# **RSL330**

#### Rain Sensor Level • \$29

Rain Sensor Level creates a perfectly level surface to prevent spillovers, providing a flawless rain sensor pad while using SensorTack products GEL902 & GEL904 (not included).