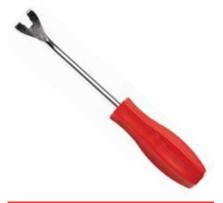

#### Spring Latch Mirror Tool • \$16

This tool makes removing spring latch rearview mirrors easier while minimizing the risk of breaking the mirror or windshield during removal. It works by compressing the spring latch to slide the mirror off the mirror button.