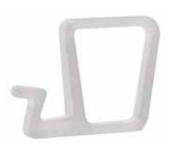

# **WK6NKIT**

#### Narrow Winged Pinchweld Preparation Kit • \$92

The narrow profile blades provide better clearance when working closely against pinchwelds, roof panels, A-pillars, and trim. Featuring winged edges to prevent scratching and damage to the paint and body. An easily sharpened, sturdy design made to last. Stored in a roll-up, canvas bag.

Kit Includes: one each of WK6SN, WK6MN, WK6LN, WK640N, WK7, and WKKEY.

#### **Narrow Winged Replacement Blades and Accesories**

WK6SN • 1/2" Wide Winged Blade • \$19

WK6LN • 1" Wide Winged Blade • \$19

WK7 · Handle · \$12

WK6MN • 3/4" Wide Winged Blade • \$19

WK640N • 1-9/16" Wide Trim Blade • \$16