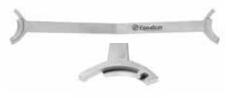

# **RSL330**

#### Rain Sensor Level • \$29

Rain Sensor Level creates a perfectly level surface to prevent spillovers, providing a flawless rain sensor pad while using SensorTack products GEL902 & GEL904 (not included).