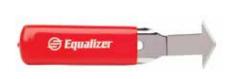

# **DUR748**

#### Clip Removal Tool \$12

For removal of fasteners, clips and door panels.