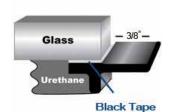

#### Narrow Winged Pinchweld Preparation Kit • \$92

The narrow profile blades provide better clearance when working closely against pinchwelds, roof panels, A-pillars, and trim. Featuring winged edges to prevent scratching and damage to the paint and body. An easily sharpened, sturdy design made to last. Stored in a roll-up, canvas bag.

Kit Includes: one each of WK6SN, WK6MN, WK6LN, WK640N, WK7, and WKKEY.

#### **Narrow Winged Replacement Blades and Accesories**

WK6SN • 1/2" Wide Winged Blade • \$19

WK6LN • 1" Wide Winged Blade • \$19

WK7 · Handle · \$12

WK6MN • 3/4" Wide Winged Blade • \$19

WK640N • 1-9/16" Wide Trim Blade • \$16