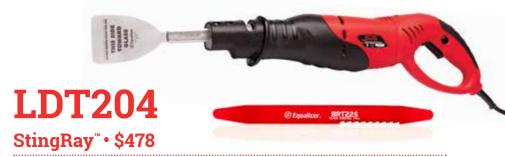

### **Specifications:**

**Power Source: 120 Volts** 

Watts: 1200

Amps: 12

Tool Weight: 6.5 lbs.

Strokes Per Minute: 0-3,000

**Kit Contents:** 

1-PHB169 Piranha™ blade

1-SFE329 blade sharpener

1-pair of safety glasses

1-carrying case

StingRay<sup>™</sup> features high torque and an ergonomic design for a comfortable, natural grip. The low profile gives you clearance in all cutting scenarios. The speed control dial allows for a wide range of speeds along with a variable speed control trigger.