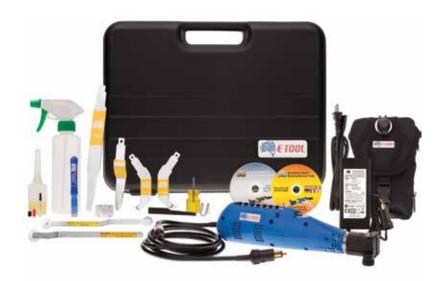

### Auto Glass Cut-Out Kit \$1318

The ideal kit for introducing mobile auto glass technicians to the BTB removal system. Contains BTB's battery powered "E-Tool" and a small selection of BTB's most used blades for modern style vehicle glasses. Includes a long reach serrated straight blade for cutting below dashboards, a general purpose "Top and Sides" "Z" serrated blade, along with BTB's exclusive Powered Cold Knife blades for a fast and easy cut-out anywhere that a traditional cold/pull knife was previously used. Adjustable cutting depth control arms regulate your cutting depth.

Kit Contents: 1-E-Tool with 12VBattery and Charger; Blades: WK25, WK4Z5, WK27M, W28M; Cutting Depth Control Arms: WK11BW5, WK11FW; Accessories: WK7, WK8DSM, WK9, WK11VEL, WKGA; 1-Intro & Training DVD and User Manual; 1-Carrying Case