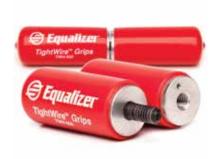

# **TWH500**

#### TightWire<sup>™</sup> Grips Set of 2 • \$16

These grips hold cut-out wire quickly and securely. They work equally well on solid, square or braided cut-out wire.