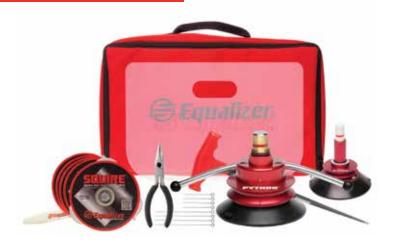

# **PWT1113**

#### Python™ • \$999

Python<sup>™</sup> is a rotating cord and wire removal system which uses a unique, directional suspension reel that allows for safe and effective glass removal. With just the rotation of the curved stainless steel slide bar, the cord and wire will cut through the toughest urethane with no resistance.

Kit Includes: 1 of Each; Python™ Cup Assembly, Slither™, Venom™ Wire Dispenser, T-Handle Centerstart™, Installation Stick, Clear Dash Protector, Wire Grabber Pliers & Cutter, Package of Guide Pins and 4-Rolls of Squire2™ Wire (A total of 656 feet) along with an Instructional DVD. All packaged in a soft carry case with foam liner