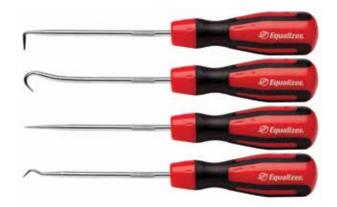

FE39 • Pigtail • \$11 RFS40 • Straight • \$10

The pigtail end of the tool is most useful when the self-locking rubber is not very old and still a little stubborn. The straight end works great when the self-locking part goes into place easily. Made of cast aluminum with steel ends.





# Double Bend Rubber Hook Tool

\$12

RT753 • Short RTL895 • Long

Designed for pulling the rubber gasket over the pinchweld on rubber set jobs. Has a bent-then-curved end. RT753 shank measures 3-1/4". RTL895 shank measures 7-1/2". Made in the USA.

# **AHL818**

### Straight Rubber Hook Tool • \$12

This tool has a longer hook section to reach over any pinchweld and grab the rubber gasket. It measures 7" from the curve to the point where it goes into the tool. The hook is 1-1/2" long from curve to tip.





# **MT1295**

### Narrow Nose Hook Tool • \$12

This tool is an 1/8" thick at the bend and tapers down to 1/16" at the tip. Made of hardened steel and chromeplated.

# **HTS923**

Hook & Pick Set • Set of 4 • \$12

Our Hook & Pick Set helps you pry up the smallest items. The straight pick also works great when you are trying to align small holes. Tools measure 6-1/2" Long.

# LG1257

### Pattern Making Pencil \$12

Use our Pattern Making Pencil to make a pattern when a glass is missing in a piece of heavy equipment. Most rubber gaskets have a 5/16" space between the rubber and the pinchweld. This pencil has a plastic ring that spaces the pencil exactly 5/16" inside the pinchweld and makes a perfect pattern. Made of aluminum with a collet holder that keeps the pencil in place.





LY1275