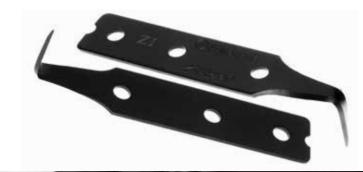

### **Bent Blades**

WK3 • 7-1/2" • \$24

WK3S • 7-1/2" Serrated • \$27

WK4 • 7-1/2" • 24

WK4S • 7-1/2" Serrated • \$27

WK24 • 9-1/2" • \$25

WK24S • 9-1/2" Serrated • \$29

### Flat Blades

WK1 • 11-3/4" • \$25

WK1S • 11-3/4" Serrated • \$29

WK1X • 14-1/2" • \$28

WK1ZX • 14-1/2" Offset • \$30

WK2 • 9-1/2" • \$24

WK2S • 9-1/2" Serrated • \$27

### Z Blades

WK4Z • 5-1/2" • \$23

WK4ZS • 5-1/2" Serrated • \$26

WK24Z • 6" • \$23

WK24ZS • 6" Serrated • \$26

### **Powered Cold Knife Blades**

WK27S • 3/4" (19mm) • \$27

WK27M • 1" (25mm) • \$27

WK27L • 1-1/4" (30mm) • \$33

WK27XL • 1-3/4" (45mm) • \$33

### **Powered Cold Knife Blades**

WK28S • 3/4" (19mm) • \$27

WK28M • 1" (25mm) • \$27

WK28L • 1-1/4" (30mm) • \$33

WK28XL • 1-3/4" (45mm) • \$33

### **Reverse Serrated Blade**

WK4ZRS • 5-1/2" • "Z" • \$26

WK4RS • 7-1/2" • Flexible • \$27

WK24ZRS • 6" • Flexible "Z" • 26

WK24RS • 9-1/2" • Flexible XL • \$28

BTB's Powered Cold Knife Blades cut out a glass from outside the vehicle the same as a manual cold/pull knife.