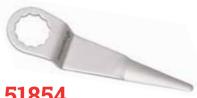

### **Standard Sharpened Powered Cold Knife Blade**

51847 • 3/4" Long • \$11 51848 • 1" Long • \$11 51849 • 1-1/2" Long • \$11

52000 • Blade Kit 1 Each; 51847, 51848, 51849 & 51854 • \$53

**Reverse Sharpened Powered Cold Knife Blade** 