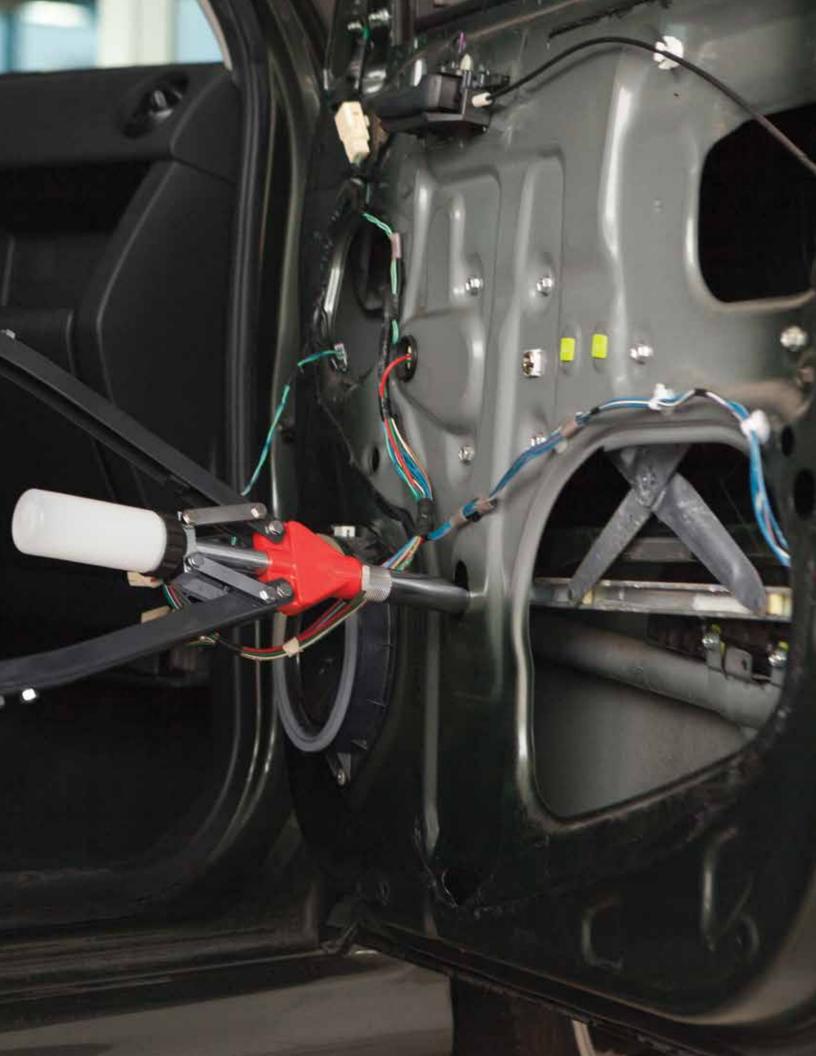

#### Raptor™ Deluxe Kit • \$999

Equalizer® Raptor™ is the world's best auto glass removal tool and the preferred method for R&l's. Designed to save auto glass without damaging the pinchweld or paint and can be used with wire or reusable cord to remove all types of auto glass. It features AirForce™ Technology which improves the suction of the vacuum cup and eliminates the need for manual pumping, creating a quick and completely secure seal to the glass. Raptor™ stays in place and resists sliding on the toughest removals.

Kit includes: 1 of Each; Raptor® Tool with 1/2" Drive Ratchet, Pistol Grip Centerstart™, Mini Anchor, Venom™ Wire Dispensing Unit, 164' Roll of Squire2™ Wire, 100' Roll of RipCord™HD, Wire Grabber Pliers & Cutter, Guide Pin Package, Clear Headliner Protector, Clear Dash Protector, Headlights™ Safety Glasses, Roll of Moulding Tape. All packaged in a soft case with a foam liner.

Raptor<sup>™</sup> is powerful, small, light and easy to maneuver on all types of auto glass.

- AirForce Technology
- 3 Year Waranty
- Low Profile Design
- No Pumping Required
- Long Battery Life
- Quick Charging