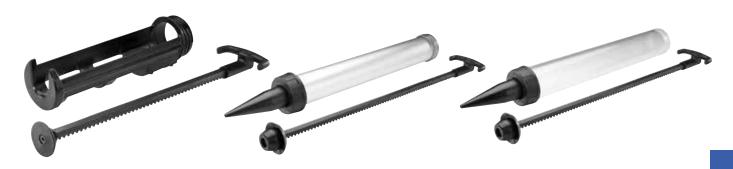

# **RHR584**

Rivet Head Removal Drill Bit • \$68

Removes the rivet head and leaves the steel stem in place. This allows you to push the remaining aluminum shank and the rivet stem out to release the rivet. Made of hardened steel in the USA.