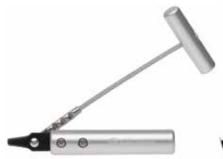

# **RSL330**

#### Rain Sensor Level • \$29

Rain Sensor Level creates a perfectly level surface to prevent spillovers, providing a flawless rain sensor pad while using SensorTack products GEL902 & GEL904 (not included).