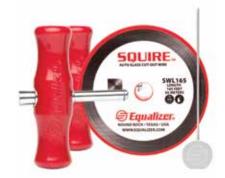

#### **Squire**<sup>™</sup> Wire

Square shaped wire with a sharp edge to cut the toughest urethane.

SSW508 72' (22M) Roll • \$11

SWL165 164' (50M) Roll • \$22

SWL165PKG Pkg of 10 - 164' Rolls • \$200