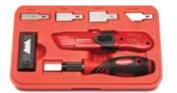

# **WK6NKIT**

#### Narrow Winged Pinchweld Preparation Kit • \$92

The narrow profile blades provide better clearance when working closely against pinchwelds, roof panels, A-pillars, and trim. Featuring winged edges to prevent scratching and damage to the paint and body. An easily sharpened, sturdy design made to last. Stored in a roll-up, canvas bag.

Kit Includes: one each of WK6SN, WK6MN, WK6LN, WK640N, WK7, and WKKEY.

#### **Narrow Winged Replacement Blades and Accesories**

WK6SN • 1/2" Wide Winged Blade • \$19

WK6LN • 1" Wide Winged Blade • \$19

WK7 · Handle · \$12

WK6MN • 3/4" Wide Winged Blade • \$19

WK640N • 1-9/16" Wide Trim Blade • \$16