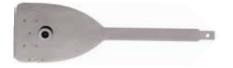

# BTB Winged Pinchweld Preparation Kits

\$92

WK6SET • Original Winged Pinchweld Preparation Kit

WK6NKIT • Narrow Winged Pinchweld Preparation Kit

Featuring winged edges to prevent scratching and damage to the paint and body. An easily sharpened, sturdy design made to last. The narrow profile blades provide better clearance when working closely against pinchwelds, roof panels, A-pillars, and trim. Stored in a roll-up, canvas bag.

Original Kit Includes: one each of WK6S, WK6M, WK6L, WK640, WK7, and WKKEY. Narrow Kit Includes: one each of WK6SN, WK6MN, WK6LN, WK640N, WK7, and WKKEY.