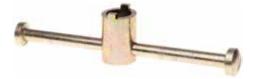

# **MSP211**

#### Wiper Arm Removal Kit • \$110

Works on a variety of foreign and domestic vehicles. Each adapter contacts as much of the arm as possible, spreading the pressure over a larger area. The kit consists of 6 windshield wiper arm adapters, 1 slide hammer puller, and 1 pressure spindle.