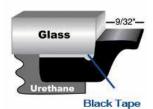

Baron Coupe Convertible and is NAGS® number 3767196.

### **Gold Glass Group Mouldings**

Designed to not shrink or discolor over time, never crimp around corners, always lay flush against the vehicle, never need a heat gun to install, and fit both thick windshields and thin tempered parts. A layer of butyl is embedded into the channel of each moulding and adheres to the vehicle while the urethane cures. This adhesive assures a perfect bond and the cured urethane holds it permanently in place.

### **Universal Economy Mouldings**

\$51



ET105B • 5/8" • 75' Spool

ET107B • 3/4" • 75' Spool

ET108B • 1" • 75' Spool

ET109B • 1-1/4" • 65' Spool

ET105BFL • 5/8" • 75' Spool ET107BFL • 3/4" • 75' Spool

### Underside Mouldings \$73



ET201 • 5/16" • 90' Spool



ET202 • 7/32" • 100' Spool



ET203 • 9/32" • 100' Spool



ET204 • 3/8" • 100' Spool



ET205 • 1/4" • 100' Spool



ET206 • Foam 3/8" • 70' Spool





### **MHP139**

### Hot Pocket • \$73

A portable 12-Volt option for keeping all urethane warm and easy to dispense and mouldings pliable. Heats up to 143°F from the center of the bag.







### **HGS353**

### HeatWave<sup>™</sup> Heat Gun • \$163 HE373 • Heating Element • \$62

Used to heat mouldings making them pliable for a more precise fit. Temperature settings of 570°F or 1050°F and an air flow of 15 cubic feet per minute. 12 amps (1440 watts). Made in the USA.

### **FV1128**

### Heavy-Duty Heat Gun • \$228

This gun will heat up to 1000°F for reshaping mouldings and has an air flow of 23 cubic feet per minute. Adjustable non-slip stand for hands free use. 1