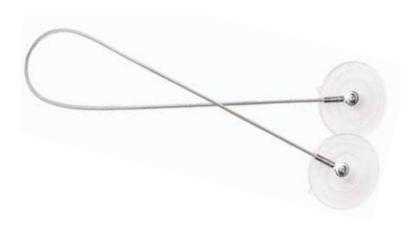

# **TSP292**

TightSpot • Set of 2 • \$10

Installed in the proper position, these prevent damage to the vehicle being worked on or one parked next to it. Made of dense foam rubber with a suction cup.