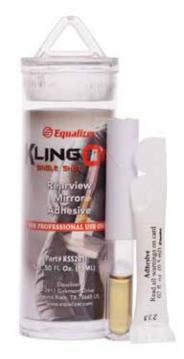

# **KSS201**

#### Kling On Single Shot • \$5

Single application (0.5ml) of KlingOn<sup> $\mathsf{TM}$ </sup> Rearview Mirror Adhesive. Equalizer® KlingOn<sup> $\mathsf{TM}$ </sup> Slingle Shot Rearview Mirror Adhesive has a squeeze-on primer. The adhesive has a gel-like consistency to keep it from running down the windshield.