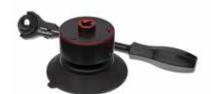

# **PWT1113**

#### Python™ • \$999

Python<sup>™</sup> is a rotating cord and wire removal system which uses a unique, directional suspension reel that allows for safe and effective glass removal. With just the rotation of the curved stainless steel slide bar, the cord and wire will cut through the toughest urethane with no resistance.

Kit Includes: 1 of Each; Python™ Cup Assembly, Slither™, Venom™ Wire Dispenser, T-Handle Centerstart™, Installation Stick, Clear Dash Protector, Wire Grabber Pliers & Cutter, Package of Guide Pins and 4-Rolls of Squire2™ Wire (A total of 656 feet) along with an Instructional DVD. All packaged in a soft carry case with foam liner