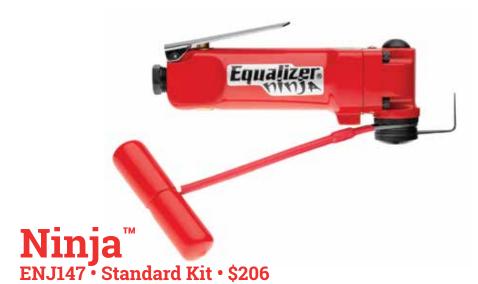

Standard Kit Contents: 1-ENO841 blade.

ENK148 • Deluxe Kit • \$281

Deluxe Kit Contents: 1-ENT840, 1-ENO841, and 1-ENL842 blades in a carry case.

A heavy-duty version of the Ninja<sup>™</sup>. It has dual ball bearings, a more powerful motor, and an exhaust muffler that routes the escaping air away from the vehicle. Standard Kit Contents: 1-ENO841 blade.

Deluxe Kit Contents: 1-ENT840, 1-ENO841, and 1-ENL842 blades in a carry case.

These blades are made especially for the Ninja<sup>™</sup> tool and designed to withstand the power produced by the back and forth motion of the tool. The Reversed Sharpened is perfect to remove back glasses or for cutting close to the pinchweld. Made of hardened spring steel in the USA.

### **Specifications:**

**Power Source: Air** 

PSI: 90

CFM: 4

Tool Weight: 2 lbs.

Strokes Per Minute: 22,000

**3307** Ninja<sup>™</sup> Replacement Pull Handle • \$24