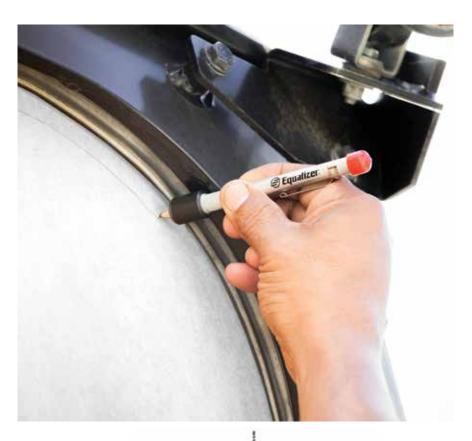

Safely Remove
Panoramic Glass Roof
& Frame Assemblies
and Quarter & Hatch
Glass for
Re-installation.

For a complete list of BTB kits and accesories visit equalizer.com

Quickly and Safely Remove Body Moulds, Bump Strips, Badges, Nameplates, Decals and Emblems.