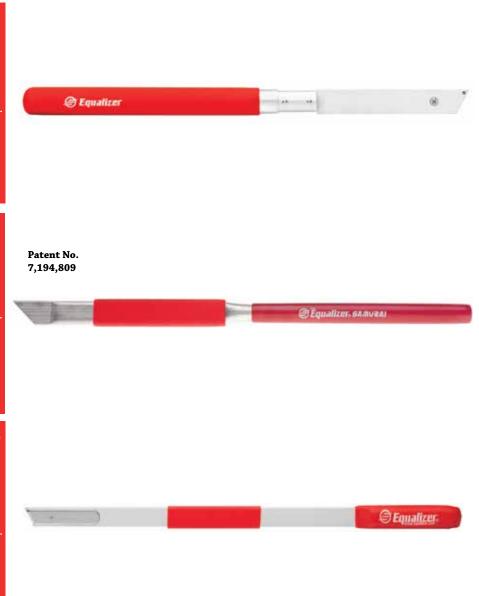

# **SC532**

### Sabre<sup>™</sup> • \$17

The Sabre<sup>™</sup> measures 19" long and has a quick-blade change design and a narrow width which allows it to fit easily into any area below the dash. Comes with one standard utility knife blade.