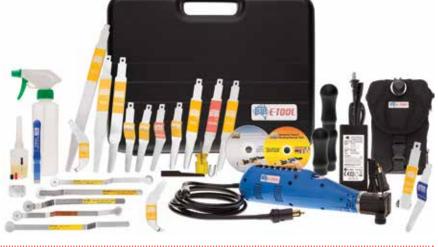

### Auto Glass Cut-Out Kit \$1589

Safely remove any bonded glass from any vehicle! This comprehensive kit contains BTB's battery powered "E-Tool" for mobile auto glass technicians and mostly serrated blades, preferred for their faster cut-out times. Extra-long reach blade for cutting below dashboards, reverse grind blades for safe removal of unbroken encapsulated glasses intact without damage to encapsulation, along with BTB's exclusive "winged" WK6-M pinchweld trimming blade, eliminating paintwork damage often caused by other methods. Powered cold knife blades are included for a fast and easy cut-out anywhere a traditional cold knife was previously used. Adjustable cutting depth control arms regulate cutting depth.

Kit Contents: 1-E-Tool with 12VBattery and Charger; Blades: WK1S, WK2S, WK4S, WK4RS, WK4ZS, WK4ZVRS, WK24Z, WK24S, WK27M, WK28M, WK6M; Cutting Depth Control Arms: WK11BW5, WK11FW, WK11AW, WK11CW, WK11EW; Accessories: WK7, WK7L, WK8DSM, WK9, WK9B, WK11VEL, WK20, WKGA; 1-Intro & Training DVD and User Manual; 1-Carrying Case