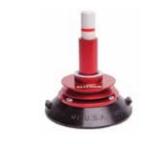

. All packaged in a soft case with a foam liner.



**VT1136**Tool Only • \$412



# **PWT1113**

#### Python™ • \$999

Python<sup>™</sup> is a rotating cord and wire removal system which uses a unique, directional suspension reel that allows for safe and effective glass removal. With just the rotation of the curved stainless steel slide bar, the cord and wire will cut through the toughest urethane with no resistance.

Kit Includes: 1 of Each; Python™ Cup Assembly, Slither™, Venom™ Wire Dispenser, T-Handle Centerstart™, Installation Stick, Clear Dash Protector, Wire Grabber Pliers & Cutter, Package of Guide Pins and 4-Rolls of Squire2™ Wire (A total of 656 feet) along with an Instructional DVD. All packaged in a soft carry case with foam liner



# **PCA1121**

Python™ Cup Assembly \$520



# **CCA1123**

Slither<sup>™</sup> Corner Cutting Assistant • \$260

Provides protection for the a-pillar trim and the headliner while using our cord and wire cut-out tools.

#### **CU1077**

Clear Protect-a-Dash<sup>™</sup> • \$30

#### **HP564**

Clear Headliner Protector • \$18

#### **BDP1078**

Dash Protector 32" x 14" • \$64

#### **DC570**

Dash/Vent Covers 24" x 32" Set of 2 • \$43







# **LWH200**

#### GripTite<sup>™</sup> Handles Set of 2 • \$17

GripTite<sup>™</sup> Handles are designed with a hollowed-out, wedge-shaped shaft with a unique design that keeps the wire away from your fingers at any angle and gives you a non-slip grip.



# **TWH500**

#### TightWire<sup>™</sup> Grips Set of 2 • \$16

These grips hold cut-out wire quickly and securely. They work equally well o