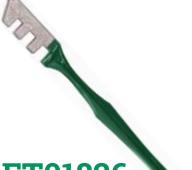

# **WK6NKIT**

#### Narrow Winged Pinchweld Preparation Kit • \$92

The narrow profile blades provide better clearance when working closely against pinchwelds, roof panels, A-pillars, and trim. Featuring winged edges to prevent scratching and damage to the paint and body. An easily sharpened, sturdy design made to last. Stored in a roll-up, canvas bag.

Kit Includes: one each of WK6SN, WK6MN, WK6LN, WK640N, WK7, and WKKEY.

#### **Narrow Winged Replacement Blades and Accesories**

WK6SN • 1/2" Wide Winged Blade • \$19

WK6LN • 1" Wide Winged Blade • \$19

WK7 · Handle · \$12

WK6MN • 3/4" Wide Winged Blade • \$19

WK640N • 1-9/16" Wide Trim Blade • \$16