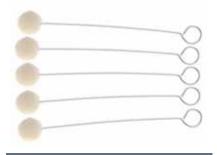

# **LWH200**

#### GripTite<sup>™</sup> Handles Set of 2 • \$17

GripTite<sup>™</sup> Handles are designed with a hollowed-out, wedge-shaped shaft with a unique design that keeps the wire away from your fingers at any angle and gives you a non-slip grip.