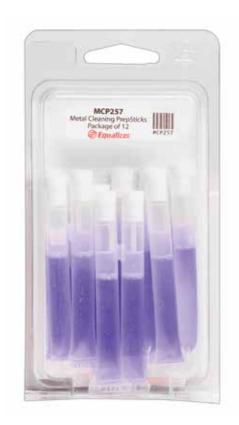

in diameter, 1/2" wide.

### 70603

### Crimped 3" Wire Wheel Brush - Coarse •\$5

This brush measures 3" in diameter and 3/8" wide with a 1/4" mandrel and can be mounted to any drill for fast effective rust or debris removal. It is coarse and more aggressive for difficult removal of rust.





### **PBS598**

### Rust Removal Brush • \$6

These brushes are only 8" long with a wooden handle that is 7/16" square. The stainless steel brushes are arranged in 3 rows and measure 1-3/8" long and 3/8" wide.

### **MCP257**

Metal Cleaning
PrepSticks • Pkg of 12
\$30

A safe and simple, no mess solution to neutralizing left over rust particles and to etch the metal for better primer adhesion.



\*Individual tubes cannot be resealed for later use. \*Store in cool, dry place. Not to exceed 120°F









Sanding Prep Pen \$13

PR3438 • Refill Cartridges Pkg of 2 • \$11

For Fine Sanding & Cleaning
Our retractable Sanding Prep Pen
goes where other tools or sand
paper can't reach. Includes one
extra sanding cartridge.







# Installation

**Urethane Accessories** 

**Caulking Guns** 

Stops

Moulding

**Vacuum Cups** 

**Setting Devices** 

**Leak Detection** 

Tape & Moulding Hold Down Tools

**Rain & Light Sensors** 

**Rearview Mirror** 







### **HM374**



### Digital Hygrometer/Thermometer \$103

Displays temperature and humidity so that you can explain accurate, reliable and safe drive-away times to your customer as recommended by urethane manufacturers. Temperature ranges from 32°F to 122°F (0° to 50°C) and humidity ranges from 20% to 95% (temperature compensated). Comes