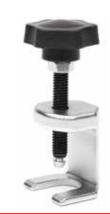

# **MKP356**

#### BigMouth™ Wiper Puller • \$19

This tool is designed for vehicles with recessed wiper arms and longer wiper posts. It has a 1-3/4" opening between the pressure bolt and the prong jaws. The entire assembly is made of steel and is meant to be used with a wrench or socket.