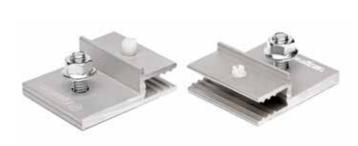

### Centerstart<sup>™</sup> • \$18

Features a standard grip for wire insertion.

Designed to absorb repeated striking from the blade and uses a vacuum hold down tool to exert pressure to keep the pinchweld protector in place. Both pinchweld protection systems include: one each 12", 18", 24", and 48" long pinchweld protectors and 4 vacuum hold down tools.

# **PHV859**

Ricochet<sup>™</sup> System • \$48

PHS814 • 12" Protector • \$3

PEL815 • 18" Protector • \$4

PTF816 • 24" Protector • \$5

PFE820 • 48" Protector • \$10

PHO813 • One Vacuum Cup • \$10

**Invented by: Gilbert Gutierrez** Made of high-impact plastic.

# **MDP181**

BounceBACK<sup>™</sup> System • \$48

MTI185 • 12" Protector • \$3

MET184 • 18" Protector • \$4

MTF183 • 24" Protector • \$5

MLP182 • 48" Protector • \$10

PHO813 • One Vacuum Cup • \$10

MCT720A • Tape • 2"W x 180'L • \$25