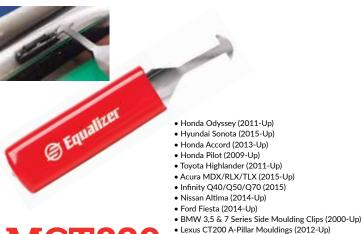

# **MCT829**

#### Micro Clip Removal Tool • \$13

#### Invented by: Jason Lowe

Designed to allow access into tighter spaces to release vehicle mouldings from the new smaller clips. The Micro Clip Tool gives the technician the ability to gently push or pull on the small release points of the clip, easily saving the clip and moulding for reuse.