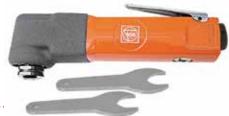

### **MLX625 Specifications:**

Power Source: Air-Powered

PSI: 87

CFM: 23.3

Tool Weight: 2 lbs.

Rotations Per Minute: 20,000

# **MLX625**

# Fein® Air-Powered SuperCut • \$365

Includes: 1-Fein® Air-Powered SuperCut and two blade wrenches.