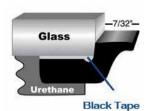

van, 81-89 Aries, and 87-95 Le Baron Coupe Convertible and is NAGS® number 3767196.

### **Gold Glass Group Mouldings**

Designed to not shrink or discolor over time, never crimp around corners, always lay flush against the vehicle, never need a heat gun to install, and fit both thick windshields and thin tempered parts. A layer of butyl is embedded into the channel of each moulding and adheres to the vehicle while the urethane cures. This adhesive assures a perfect bond and the cured urethane holds it permanently in place.

### **Universal Economy Mouldings**

\$51



ET105B • 5/8" • 75' Spool

ET107B • 3/4" • 75' Spool

ET108B • 1" • 75' Spool

ET109B • 1-1/4" • 65' Spool

ET105BFL • 5/8" • 75' Spool ET107BFL • 3/4" • 75' Spool

### Underside Mouldings \$73



ET201 • 5/16" • 90' Spool



ET202 • 7/32" • 100' Spool



ET203 • 9/32" • 100' Spool



ET204 • 3/8" • 100' Spool



ET205 • 1/4" • 100' Spool



ET206 • Foam 3/8" • 70' Spool





### **MHP139**

### Hot Pocket • \$73

A portable 12-Volt option for keeping all urethane warm and easy to dispense and mouldings pliable. Heats up to 143°F from the center of the bag.







### **HGS353**

### HeatWave<sup>™</sup> Heat Gun • \$163 HE373 • Heating Element • \$62

Used to heat mouldings making them pliable for a more precise fit. Temperature settings of 570°F or 1050°F and an air flow of 15 cubic feet per minute. 12 amps (1440 watts). Made in the USA.

### **FV1128**

### Heavy-Duty Heat Gun • \$228

This gun will heat up to 1000°F for reshaping mouldings and has an air flow of 23 cubic feet per minute. Adjustable non-sl