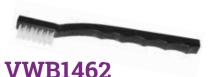

ups on each corner and an opening for the bridge and injector assembly.

& Equalities

LED UV Light. Fast curing at only



### **TUS720**

Terminator® UV Shield • \$11

UV Shield 3.75" in diameter.



### **VCB1454**

**Cleaning Solution** 

1 Oz. • \$7

Formulated especially to clean the Equalizer® Rock Star® Injector. \*Not to be used on vacuum cups.



### **AVL209**

Cup Lube • 1 Oz. • \$9

To maintain the vacuum cups and keep them soft and pliable. Can also be used on cups for easy movement of the bridge assembly or repair mirrors without having to remove and replace.





**Probe • \$12** 

Hardened stainless steel probe with dual sided tip for cleaning broken glass out of a bull's-eye break or to flex the break.



**VRM1467** 

Mirror • \$14



**VPT1489** 

Pit Tape Roll • \$13



Wisk Brush • \$6

Great for cleaning debris out of the pit.



Cleaning Brush • \$7

For cleaning inside the injector.



**RB497** 

Razor Blades • Box of 100 • \$7



**DFG191** 

Glass Drill • \$36

This is a 12-Volt variable speed glass drill that will plug into any power point. It has a speed of 13,000 RPM. Cord measures 67" or a little over 5-1/2 ft.



**VFL1463** 

LED Flashlight • \$19

Produces a powerful white light which will allow you to see what may be overlooked with conventional flashlights.



**CCB491** 

**Carbide Glass Drill Bits** Pkg of 10 • \$42

For use in RGD490 drill.



**CDB464** 

**Carbide Drill Bits** Pkg of 10 • \$19

For use in the DFG191 drill.



**MS492** 

**Mylar Squares** Pkg of 20 • \$7





# **DRK672**

### **Master Defroster** Repair Kit • \$132