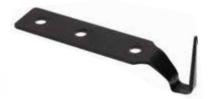

# **WK6NKIT**

#### Narrow Winged Pinchweld Preparation Kit • \$92

The narrow profile blades provide better clearance when working closely against pinchwelds, roof panels, A-pillars, and trim. Featuring winged edges to prevent scratching and damage to the paint and body. An easily sharpened, sturdy design made to last. Stored in a roll-up, canvas bag.

Kit Includes: one each of WK6SN, WK6MN, WK6LN, WK640N, WK7, and WKKEY.

#### **Narrow Winged Replacement Blades and Accesories**

WK6SN • 1/2" Wide Winged Blade • \$19

WK6LN • 1" Wide Winged Blade • \$19

WK7 · Handle · \$12

WK6MN • 3/4" Wide Winged Blade • \$19

WK640N • 1-9/16" Wide Trim Blade • \$16