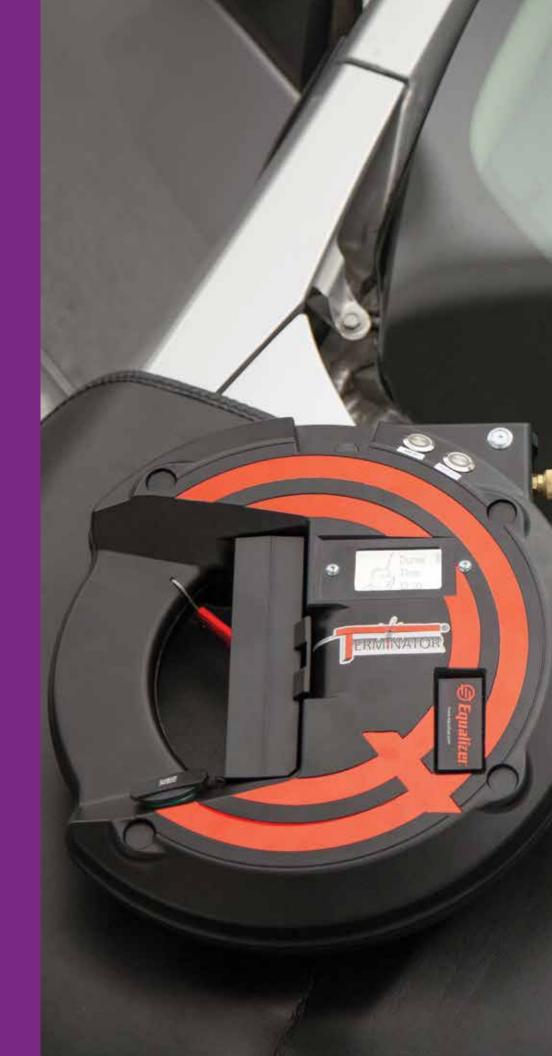

# SE545

#### Snake Eyes<sup>™</sup> • \$375

Examine difficult-to-reach areas normally hidden from sight. Locate clips, stops, and leaks as well as thick areas of urethane. Diagnose rust on the pinchweld prior to removal. Use with a micro SD card (not included) to capture images and video. Kit includes: Snake Eyes™ tool, imager head/ cable, USB cable, mirror head, video-out cable and charger.