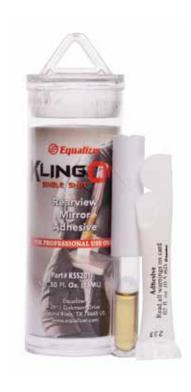

# **KSS201**

#### Kling On Single Shot • \$5

Single application (0.5ml) of KlingOn<sup> $\mathsf{TM}$ </sup> Rearview Mirror Adhesive. Equalizer® KlingOn<sup> $\mathsf{TM}$ </sup> Slingle Shot Rearview Mirror Adhesive has a squeeze-on primer. The adhesive has a gel-like consistency to keep it from running down the windshield.