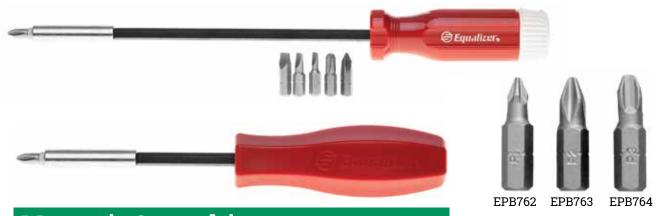

# **MEH234**

### Express™ Blade Handle \$19

**Invented by: George Lytton** 

A universal lightweight aluminum handle for use with all types of blades.

The Excalibur® is a compact, lightweight, air-powered tool designed to cut the urethane that holds glass in vehicles. The blade reciprocates inside a metal sheath which protects the dash, garnish mouldings and headliner. The sheath also allows you to adjust the blade length to accommodate different urethane widths. With Excalibur®, you can save encapsulated, metal bonded and underseal moulding glass. It can also be used to remove body side mouldings, emblems and SMC panels. Uses Equalizer® Blades Only.