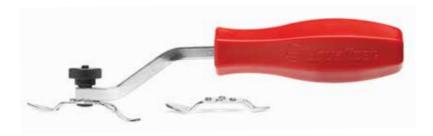

# **MSP211**

#### Wiper Arm Removal Kit • \$110

Works on a variety of foreign and domestic vehicles. Each adapter contacts as much of the arm as possible, spreading the pressure over a larger area. The kit consists of 6 windshield wiper arm adapters, 1 slide hammer puller, and 1 pressure spindle.