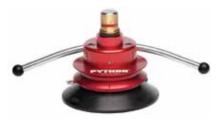

# **PWT1113**

#### Python™ • \$999

Python<sup>™</sup> is a rotating cord and wire removal system which uses a unique, directional suspension reel that allows for safe and effective glass removal. With just the rotation of the curved stainless steel slide bar, the cord and wire will cut through the toughest urethane with no resistance.

Kit Includes: 1 of Each; Python™ Cup Assembly, Slither™, Venom™ Wire Dispenser, T-Handle Centerstart™, Installation Stick, Clear Dash Protector, Wire Grabber Pliers & Cutter, Package of Guide Pins and 4-Rolls of Squire2™ Wire (A total of 656 feet) along with an Instructional DVD. All packaged in a soft carry case with foam liner