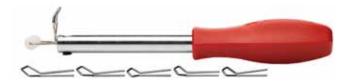

# **GBM446**

#### PryBaby" • \$24

This set contains 5 flexible, specially shaped plastic tools designed to prevent damage to the vehicle.

From left to right: This tool features a 45° angle on one end and a 90° angle on the other which is useful for prying small items. This tool has a 110° bend for removing door panels. The widest tool has a straight chisel end and a 90° curved end for removing snap-off mouldings and cowlings. Similar to an installation stick this tool also features a notched end for removing clips. For all prying needs, this tool is designed with an 85° angle on one end and a 30° angle on the other.