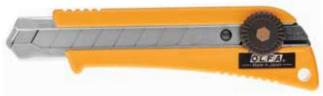

### OH1

Olfa® Super Heavy-Duty Knife • \$19

25mm Breakaway Blades • Pkg of 5 • \$10

This super heavy-duty knife uses a breakaway point blade that measures a full 1" wide and .028" thick. Comes with 1-HB5 blade.