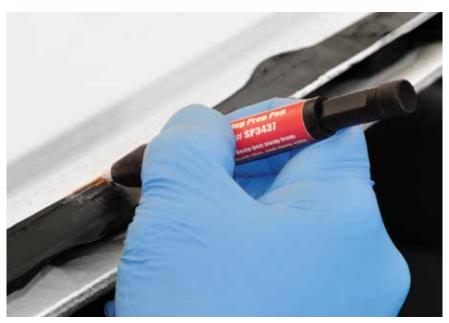

t is coarse and more aggressive for difficult removal of rust.





### **PBS598**

### Rust Removal Brush • \$6

These brushes are only 8" long with a wooden handle that is 7/16" square. The stainless steel brushes are arranged in 3 rows and measure 1-3/8" long and 3/8" wide.

### **MCP257**

Metal Cleaning
PrepSticks • Pkg of 12
\$30

A safe and simple, no mess solution to neutralizing left over rust particles and to etch the metal for better primer adhesion.



\*Individual tubes cannot be resealed for later use. \*Store in cool, dry place. Not to exceed 120°F









Sanding Prep Pen \$13

PR3438 • Refill Cartridges Pkg of 2 • \$11

For Fine Sanding & Cleaning
Our retractable Sanding Prep Pen
goes where other tools or sand
paper can't reach. Includes one
extra sanding cartridge.







# Installation

**Urethane Accessories** 

**Caulking Guns** 

Stops

Moulding

**Vacuum Cups** 

**Setting Devices** 

**Leak Detection** 

Tape & Moulding Hold Down Tools

**Rain & Light Sensors** 

**Rearview Mirror** 







### **HM374**



### Digital Hygrometer/Thermometer \$103

Displays temperature and humidity so that you can explain accurate, reliable and safe drive-away times to your customer as recommended by urethane manufacturers. Temperature ranges from 32°F to 122°F (0° to 50°C) and humidity ranges from 20% to 95% (temperature compensated). Comes with a traceable certificate of calibration. Batteries included.





### **MHP139**

Hot Pocket • \$73

A portable 12-Volt option for keeping all urethane warm and easy to dispense and mouldings pliable. Heats up to  $143^{\cir