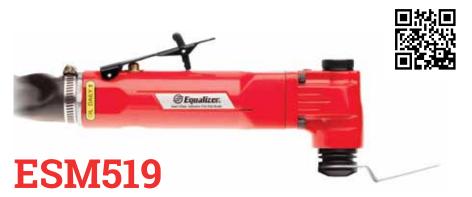

### **Specifications:**

**Power Source: Air** 

PSI: 90

CFM: 4

**Tool Weight:** 

ESM519 - 2.5 lbs.

ESM517 - 2 lbs.

Strokes Per Minute: 20.000

ESM519 & ESM517 Kit Contents:

1-51851 Talon™ Blade

### Talon™ Oscillating Blades

These high-quality blades are made of flexible stainless steel, so they will flex before they break. This ability acts as a warning. When you see the blade start to flex, you know it is time to back-off and decrease the amount of pressure. The blades are flat on one side so they will ride against the glass and cut the urethane at the point of least resistance. These blades will fit the Falcon™, Raven™, and TimeSaver™ tools as well as most oscillating tools on the market. These blades will not fit the Ninja<sup>™</sup> line of tools.