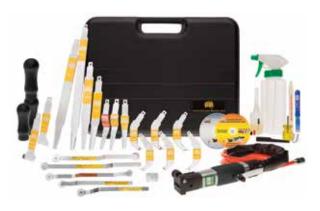

#### Viper<sup>™</sup> Deluxe Kit • \$639

#### **Invented by: Eric Asbery & Gilbert Gutierrez**

The Equalizer® Viper™ is a cord and wire tool designed to remove all types of auto glass without damaging the pinchweld or paint. Its small design allows the cord and wire to remain closer to the glass surface, fit in tight areas and on small quarter glasses.

Kit Includes: 1 of Each; Viper<sup>™</sup> Tool with 1/2" Drive Ratchet and 1-1/8" Socket, Pistol Grip Centerstart<sup>™</sup>, Mini Anchor, Venom<sup>™</sup> Wire Dispensing Unit, 164' Roll of Squire2<sup>™</sup> Wire, 100' Roll of RipCord<sup>™</sup>HD, Wire Grabber Pliers & Cutter, Package of Guide Pins, Clear Headliner Protector, Clear Dash Protector. All packaged in a soft case with a foam liner.