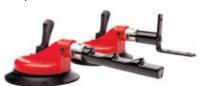

# **RSL330**

#### Rain Sensor Level • \$29

Rain Sensor Level creates a perfectly level surface to prevent spillovers, providing a flawless rain sensor pad while using SensorTack products GEL902 & GEL904 (not included).