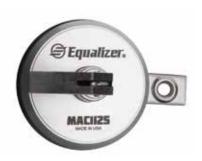

# **MAC1125**

Mini Anchor • \$30

The mini anchor secures the end of the cord or wire allowing completion of the finishing cut.