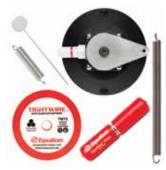

# BTB Winged Pinchweld Preparation Kits

\$92

WK6SET • Original Winged Pinchweld Preparation Kit

WK6NKIT • Narrow Winged Pinchweld Preparation Kit

Featuring winged edges to prevent scratching and damage to the paint and body. An easily sharpened, sturdy design made to last. The narrow profile blades provide better clearance when working closely against pinchwelds, roof panels, A-pillars, and trim. Stored in a roll-up, canvas bag.

Original Kit Includes: one each of WK6S, WK6M, WK6L, WK640, WK7, and WKKEY. Narrow Kit Includes: one each of WK6SN, WK6MN, WK6LN, WK640N, WK7, and WKKEY.

### BTB Winged Replacement Blades and Accesories

\$19

WK6S • 1/2" Wide Winged Blade

WK6SN • 1/2" Wide Winged Blade, Narrow profile

WK6M • 3/4" Wide Winged Blade

WK6MN • 3/4" Wide Winged Blade, Narrow profile

WK6L • 1" Wide Winged Blade

WK6LN • 1" Wide Winged Blade, Narrow profile

\$16

WK640 • 1-9/16" Wide Trim Blade

WK640N • 1-9/16" Wide Trim Blade, Narrow profile

WK7 • Handle • \$12

WK7L • Double Handle • \$20