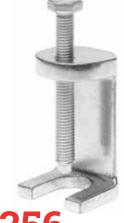

# **PBR313**

### Push-Button Release Cold Knife • \$73 500002 • Pull Handle • \$13

Change blades with a push of a button. Made with a textured grip and a coated wire handle. Comes with one RKB10SS blade. Made in the USA.