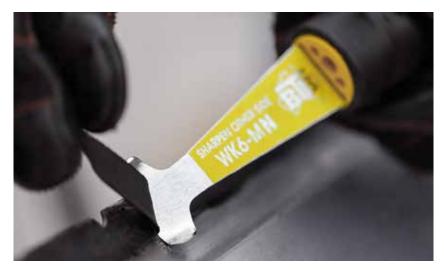

# **WK6NKIT**

#### Narrow Winged Pinchweld Preparation Kit • \$92

The narrow profile blades provide better clearance when working closely against pinchwelds, roof panels, A-pillars, and trim. Featuring winged edges to prevent scratching and damage to the paint and body. An easily sharpened, sturdy design made to last. Stored in a roll-up, canvas bag.