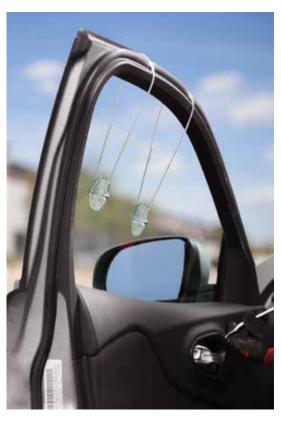

# **TSP292**

TightSpot • Set of 2 • \$10

Installed in the proper position, these prevent damage to the vehicle being worked on or one parked next to it. Made of dense foam rubber with a suction cup.