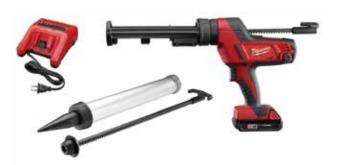

#### Raptor™ Deluxe Kit • \$999

Equalizer® Raptor™ is the world's best auto glass removal tool and the preferred method for R&l's. Designed to save auto glass without damaging the pinchweld or paint and can be used with wire or reusable cord to remove all types of auto glass. It features AirForce™ Technology which improves the suction of the vacuum cup and eliminates the need for manual pumping, creating a quick and completely secure seal to the glass. Raptor™ stays in place and resists sliding on the toughest removals.

Kit includes: 1 of Each; Raptor® Tool with 1/2" Drive Ratchet, Pistol Grip Centerstart™, Mini Anchor, Venom™ Wire Dispensing Unit, 164' Roll of Squire2™ Wire, 100' Roll of RipCord™HD, Wire Grabber Pliers & Cutter, Guide Pin Package, Clear Headliner Protector, Clear Dash Protector, Headlights™ Safety Glasses, Roll of Moulding Tape. All packaged in a soft case with a foam liner.

Raptor<sup>™</sup> is powerful, small, light and easy to maneuver on all types of auto glass.

- AirForce Technology
- 3 Year Waranty
- Low Profile Design
- No Pumping Required
- Long Battery Life
- Quick Charging

**F22**Tool Only • \$766