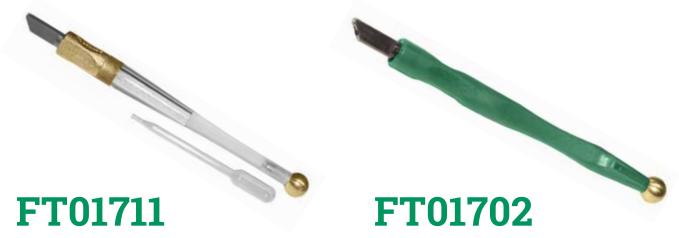

# **RSL330**

#### Rain Sensor Level • \$29

Rain Sensor Level creates a perfectly level surface to prevent spillovers, providing a flawless rain sensor pad while using SensorTack products GEL902 & GEL904 (not included).

# **KSS201**

#### Kling On Single Shot • \$5

Single application (0.5ml) of KlingOn<sup> $\mathsf{TM}$ </sup> Rearview Mirror Adhesive. Equalizer® KlingOn<sup> $\mathsf{TM}$ </sup> Slingle Shot Rearview Mirror Adhesive has a squeeze-on primer. The adhesive has a gel-like consistency to keep it from running down the windshield.