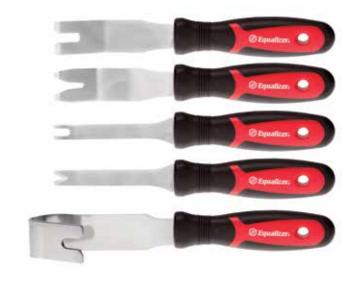

#### Narrow Winged Pinchweld Preparation Kit • \$92

The narrow profile blades provide better clearance when working closely against pinchwelds, roof panels, A-pillars, and trim. Featuring winged edges to prevent scratching and damage to the paint and body. An easily sharpened, sturdy design made to last. Stored in a roll-up, canvas bag.

Kit Includes: one each of WK6SN, WK6MN, WK6LN, WK640N, WK7, and WKKEY.

#### **Narrow Winged Replacement Blades and Accesories**

WK6SN • 1/2" Wide Winged Blade • \$19

WK6LN • 1" Wide Winged Blade • \$19

WK7 · Handle · \$12

WK6MN • 3/4" Wide Winged Blade • \$19

WK640N • 1-9/16" Wide Trim Blade • \$16