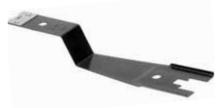

# **JFT323**

#### LongHorn Seat Release • \$32

To easily remove or fold down the back seat in order to gain access to the back glass.

The forked end - For use with 2004-2010 Ford F-150 pickups.

The opposite end - For use with 2010 (and up) Ford F-Series.