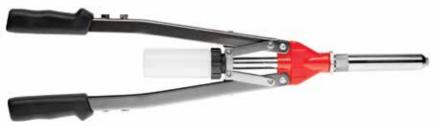

# Rivet Head Removal Drill Bit • \$68

Removes the rivet head and leaves the steel stem in place. This allows you to push the remaining aluminum shank and the rivet stem out to release the rivet. Made of hardened steel in the USA.

#### **Rivet Stem Remover \$36**

Invented by: David LaPoint
This tool has a contoured end so
it will sit over the rivet and align
perfectly with the rivet stem.
With several light taps of a hammer
the rivet stem is driven out.