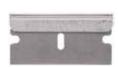

### **TUS720**

Terminator® UV Shield • \$11

UV Shield 3.75" in diameter.



### **VCB1454**

**Cleaning Solution** 

1 Oz. • \$7

Formulated especially to clean the Equalizer® Rock Star® Injector. \*Not to be used on vacuum cups.



### **AVL209**

Cup Lube • 1 Oz. • \$9

To maintain the vacuum cups and keep them soft and pliable. Can also be used on cups for easy movement of the bridge assembly or repair mirrors without having to remove and replace.





**Probe • \$12** 

Hardened stainless steel probe with dual sided tip for cleaning broken glass out of a bull's-eye break or to flex the break.



**VRM1467** 

Mirror • \$14



**VPT1489** 

Pit Tape Roll • \$13



Wisk Brush • \$6

Great for cleaning debris out of the pit.



Cleaning Brush • \$7

For cleaning inside the injector.



**RB497** 

Razor Blades • Box of 100 • \$7



**DFG191** 

Glass Drill • \$36

This is a 12-Volt variable speed glass drill that will plug into any power point. It has a speed of 13,000 RPM. Cord measures 67" or a little over 5-1/2 ft.



**VFL1463** 

LED Flashlight • \$19

Produces a powerful white light which will allow you to see what may be overlooked with conventional flashlights.



**CCB491** 

**Carbide Glass Drill Bits** Pkg of 10 • \$42

For use in RGD490 drill.



**CDB464** 

**Carbide Drill Bits** Pkg of 10 • \$19

For use in the DFG191 drill.



**MS492** 

**Mylar Squares** Pkg of 20 • \$7





# **DRK672**

### **Master Defroster** Repair Kit • \$132

Our Master Defroster Repair Kit comes with everything you need to make dozens of repairs and comes neatly packaged in a