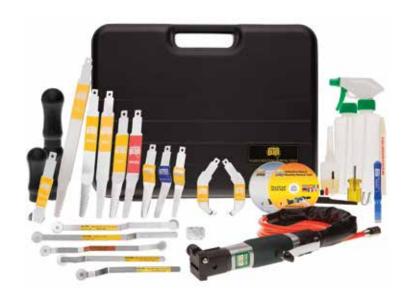

#### Raptor™ Deluxe Kit • \$999

Equalizer® Raptor™ is the world's best auto glass removal tool and the preferred method for R&l's. Designed to save auto glass without damaging the pinchweld or paint and can be used with wire or reusable cord to remove all types of auto glass. It features AirForce™ Technology which improves the suction of the vacuum cup and eliminates the need for manual pumping, creating a quick and completely secure seal to the glass. Raptor™ stays in place and resists sliding on the toughest removals.

Kit includes: 1 of Each; Raptor® Tool with 1/2" Drive Ratchet, Pistol Grip Centerstart™, Mini Anchor, Venom™ Wire Dispensing Unit, 164' Roll of Squire2™ Wire, 100' Roll of RipCord™HD, Wire Grabber Pliers & Cutter, Guide Pin Package, Clear Headliner Protector, Clear Dash Protector, Headlights™ Safety Glasses, Roll of Moulding Tape. All packaged in a soft case with a foam liner.

Raptor<sup>™</sup> is powerful, small, light and easy to maneuver on all types of auto glass.

- AirForce Technology
- 3 Year Waranty
- Low Profile Design
- No Pumping Required
- Long Battery Life
- Quick Charging