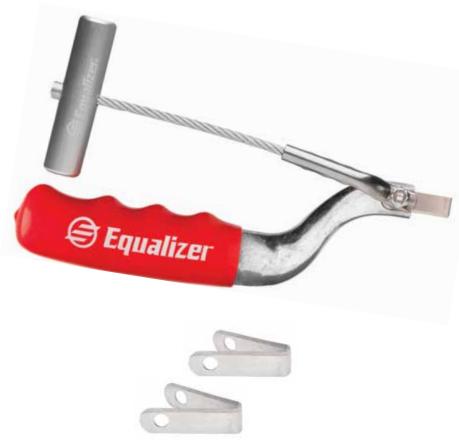

# **WK6NKIT**

#### Narrow Winged Pinchweld Preparation Kit • \$92

The narrow profile blades provide better clearance when working closely against pinchwelds, roof panels, A-pillars, and trim. Featuring winged edges to prevent scratching and damage to the paint and body. An easily sharpened, sturdy design made to last. Stored in a roll-up, canvas bag.

Kit Includes: one each of WK6SN, WK6MN, WK6LN, WK640N, WK7, and WKKEY.

#### **Narrow Winged Replacement Blades and Accesories**

WK6SN • 1/2" Wide Winged Blade • \$19

WK6LN • 1" Wide Winged Blade • \$19

WK7 · Handle · \$12

WK6MN • 3/4" Wide Winged Blade • \$19

WK640N • 1-9/16" Wide Trim Blade • \$16