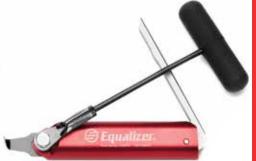

# **WK6NKIT**

#### Narrow Winged Pinchweld Preparation Kit • \$92

The narrow profile blades provide better clearance when working closely against pinchwelds, roof panels, A-pillars, and trim. Featuring winged edges to prevent scratching and damage to the paint and body. An easily sharpened, sturdy design made to last. Stored in a roll-up, canvas bag.

Kit Includes: one each of WK6SN, WK6MN, WK6LN, WK640N, WK7, and WKKEY.

#### **Narrow Winged Replacement Blades and Accesories**

WK6SN • 1/2" Wide Winged Blade • \$19

WK6LN • 1" Wide Winged Blade • \$19

WK7 · Handle · \$12

WK6MN • 3/4" Wide Winged Blade • \$19

WK640N • 1-9/16" Wide Trim Blade • \$16