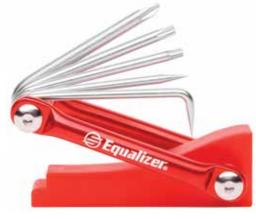

# **WK6NKIT**

#### Narrow Winged Pinchweld Preparation Kit • \$92

The narrow profile blades provide better clearance when working closely against pinchwelds, roof panels, A-pillars, and trim. Featuring winged edges to prevent scratching and damage to the paint and body. An easily sharpened, sturdy design made to last. Stored in a roll-up, canvas bag.

Kit Includes: one each of WK6SN, WK6MN, WK6LN, WK640N, WK7, and WKKEY.

#### **Narrow Winged Replacement Blades and Accesories**

WK6SN • 1/2" Wide Winged Blade • \$19

WK6LN • 1" Wide Winged Blade • \$19

WK7 · Handle · \$12

WK6MN • 3/4" Wide Winged Blade • \$19

WK640N • 1-9/16" Wide Trim Blade • \$16