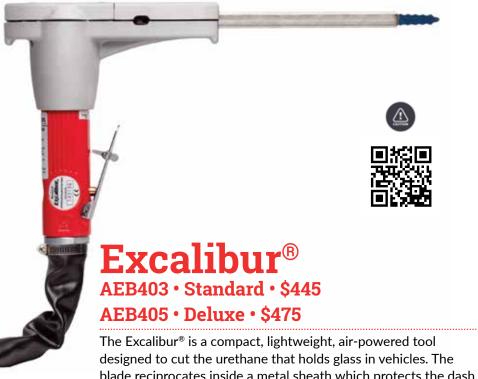

### Express™ Blade Handle \$19

**Invented by: George Lytton** 

A universal lightweight aluminum handle for use with all types of blades.

The Excalibur® is a compact, lightweight, air-powered tool designed to cut the urethane that holds glass in vehicles. The blade reciprocates inside a metal sheath which protects the dash, garnish mouldings and headliner. The sheath also allows you to adjust the blade length to accommodate different urethane widths. With Excalibur®, you can save encapsulated, metal bonded and underseal moulding glass. It can also be used to remove body side mouldings, emblems and SMC panels. Uses Equalizer® Blades Only.

### **Specifications:**

**Power Source: Air** 

PSI: 90

CFM: 8

Tool Weight: 4 lbs.

**Strokes Per Minute: 0-3200** 

**AEB403 Standard Kit Contents:** 

1-ESB1308 Serrated Blade (8")

1-EES808 Sheath (8")

1-pair of safety glasses

1-hex key

### **AEB405 Deluxe Kit Contents:**

2-EEB793 Standard Blade (4")

2-EEB795 Standard Blade (8")

2-EEB797 Standard Blade (12")

1-EES804 Sheath (4")

1-EES808 Sheath (8")

1-EES812 Sheath (12")

1-hex key

1-pair of safety glasses

1-carrying case