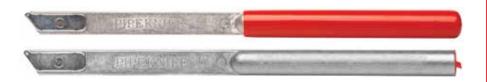

# **PipeKnife**<sup>™</sup>

GC1144 • 14" L • No Cover • \$21 NN1335 • 18" L • No Cover • \$33 SI1412 • 14" L • With Cover • \$23 SK1414 • 18" L • With Cover • \$35

The PipeKnife<sup>™</sup> is a popular durable cast aluminum long knife that has been around the industry for years. Uses all standard utility knife blades; blade not included. Available in two sizes with and without handle covers.