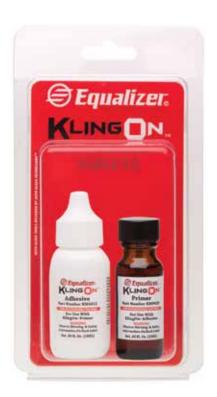

# **KSS201**

#### Kling On Single Shot • \$5

Single application (0.5ml) of KlingOn<sup> $\mathsf{TM}$ </sup> Rearview Mirror Adhesive. Equalizer® KlingOn<sup> $\mathsf{TM}$ </sup> Slingle Shot Rearview Mirror Adhesive has a squeeze-on primer. The adhesive has a gel-like consistency to keep it from running down the windshield.