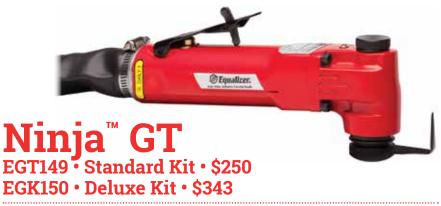

Standard Kit Contents: 1-ENO841 blade.

ENK148 • Deluxe Kit • \$281

Deluxe Kit Contents: 1-ENT840, 1-ENO841, and 1-ENL842 blades in a carry case.

A heavy-duty version of the Ninja<sup>™</sup>. It has dual ball bearings, a more powerful motor, and an exhaust muffler that routes the escaping air away from the vehicle. Standard Kit Contents: 1-ENO841 blade.

Deluxe Kit Contents: 1-ENT840, 1-ENO841, and 1-ENL842 blades in a carry case.

These blades are made especially for the Ninja<sup>™</sup> tool and designed to withstand the power produced by the back and forth motion of the tool. The Reversed Sharpened is perfect to remove back glasses or for cutting close to the pinchweld. Made of hardened spring steel in the USA.

### **Specifications:**

**Power Source: Air** 

PSI: 90

CFM: 4

Tool Weight: 2 lbs.

Strokes Per Minute: 22,000

**3307** Ninja<sup>™</sup> Replacement Pull Handle • \$24

### **Specifications:**

**Power Source: Air** 

PSI: 90

CFM: 4

Tool Weight: 2.5 lbs.

Strokes Per Minute: 22,000

**Reverse Sharpened** 

URS886 • 3/4" Long