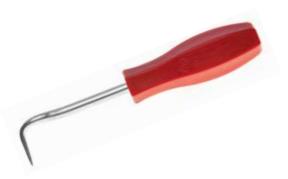

#### **DEC381**

#### Double-End Moulding Release Tool • \$7

This tool has a small rubber spacer through each end to hold the tool up off of the glass about 1/32". This prevents the tool from scratching the glass and holds the end above the glass so there is less of a chance the tip will catch the edge of the glass and break it. Made of steel.