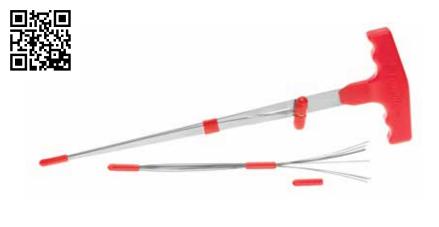

# **WK6NKIT**

#### Narrow Winged Pinchweld Preparation Kit • \$92

The narrow profile blades provide better clearance when working closely against pinchwelds, roof panels, A-pillars, and trim. Featuring winged edges to prevent scratching and damage to the paint and body. An easily sharpened, sturdy design made to last. Stored in a roll-up, canvas bag.

Kit Includes: one each of WK6SN, WK6MN, WK6LN, WK640N, WK7, and WKKEY.

#### **Narrow Winged Replacement Blades and Accesories**

WK6SN • 1/2" Wide Winged Blade • \$19

WK6LN • 1" Wide Winged Blade • \$19

WK7 · Handle · \$12

WK6MN • 3/4" Wide Winged Blade • \$19

WK640N • 1-9/16" Wide Trim Blade • \$16