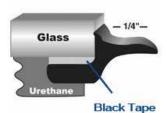

# BTB Winged Pinchweld Preparation Kits

\$92

WK6SET • Original Winged Pinchweld Preparation Kit

WK6NKIT • Narrow Winged Pinchweld Preparation Kit

Featuring winged edges to prevent scratching and damage to the paint and body. An easily sharpened, sturdy design made to last. The narrow profile blades provide better clearance when working closely against pinchwelds, roof panels, A-pillars, and trim. Stored in a roll-up, canvas bag.

Original Kit Includes: one each of WK6S, WK6M, WK6L, WK640, WK7, and WKKEY. Narrow Kit Includes: one each of WK6SN, WK6MN, WK6LN, WK640N, WK7, and WKKEY.

### BTB Winged Replacement Blades and Accesories

\$19

WK6S • 1/2" Wide Winged Blade

WK6SN • 1/2" Wide Winged Blade, Narrow profile

WK6M • 3/4" Wide Winged Blade

WK6MN • 3/4" Wide Winged Blade, Narrow profile