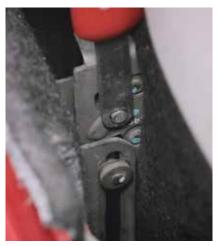

#### Spring Latch Mirror Tool • \$16

This tool makes removing spring latch rearview mirrors easier while minimizing the risk of breaking the mirror or windshield during removal. It works by compressing the spring latch to slide the mirror off the mirror button.