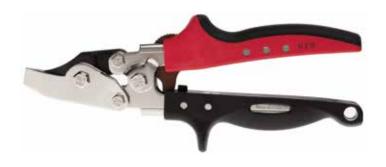

# **WK6NKIT**

#### Narrow Winged Pinchweld Preparation Kit • \$92

The narrow profile blades provide better clearance when working closely against pinchwelds, roof panels, A-pillars, and trim. Featuring winged edges to prevent scratching and damage to the paint and body. An easily sharpened, sturdy design made to last. Stored in a roll-up, canvas bag.

Kit Includes: one each of WK6SN, WK6MN, WK6LN, WK640N, WK7, and WKKEY.

#### **Narrow Winged Replacement Blades and Accesories**

WK6SN • 1/2" Wide Winged Blade • \$19

WK6LN • 1" Wide Winged Blade • \$19

WK7 · Handle · \$12

WK6MN • 3/4" Wide Winged Blade • \$19

WK640N • 1-9/16" Wide Trim Blade • \$16