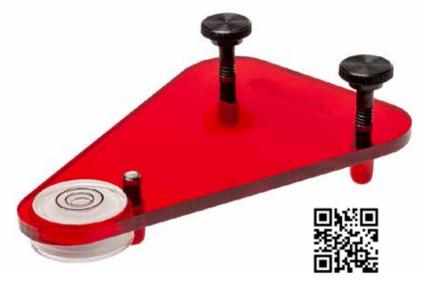

# **RSL330**

#### Rain Sensor Level • \$29

Rain Sensor Level creates a perfectly level surface to prevent spillovers, providing a flawless rain sensor pad while using SensorTack products GEL902 & GEL904 (not included).