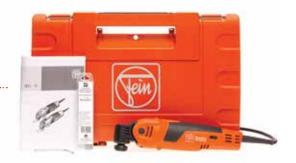

### FSC17 & FSC17Q Specifications:

Power Source: 120 Volt

Watts: 450

Amps: 3.3

Tool Weight: 2.8 lbs.

Rotations Per Minute: 11,000-18,500

FSC17Q

Fein® QuickIN • \$1354

Kit includes: 1-Fein® QuickIN tool only.

# FSC17

Fein® SuperCut • \$1268

Kit includes: 1-Fein® SuperCut tool only.