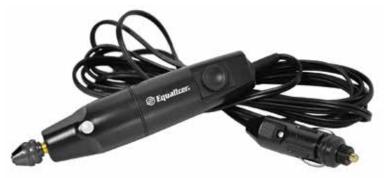

### **Specifications:**

Power Source: 20 Volts

**Output: 20-Volt Battery** 

Tool Weight (w/ battery): 6 lbs.

Strokes Per Minute: 0-2800

12-Volt Auto 20-Volt Li-Ion Battery Charger • \$182

### DCB115 120-Volt, 1-Hour 20-Volt Battery Charger • \$81

Can be used with our 20-Volt Battery DCB205.

A 5.0 Ah high capacity battery pack with visual power guage.