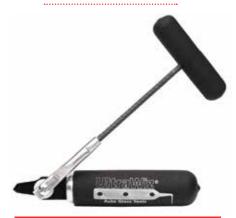

# **WK6NKIT**

#### Narrow Winged Pinchweld Preparation Kit • \$92

The narrow profile blades provide better clearance when working closely against pinchwelds, roof panels, A-pillars, and trim. Featuring winged edges to prevent scratching and damage to the paint and body. An easily sharpened, sturdy design made to last. Stored in a roll-up, canvas bag.

Kit Includes: one each of WK6SN, WK6MN, WK6LN, WK640N, WK7, and WKKEY.

#### **Narrow Winged Replacement Blades and Accesories**

WK6SN • 1/2" Wide Winged Blade • \$19

WK6LN • 1" Wide Winged Blade • \$19

WK7 · Handle · \$12

WK6MN • 3/4" Wide Winged Blade • \$19

WK640N • 1-9/16" Wide Trim Blade • \$16