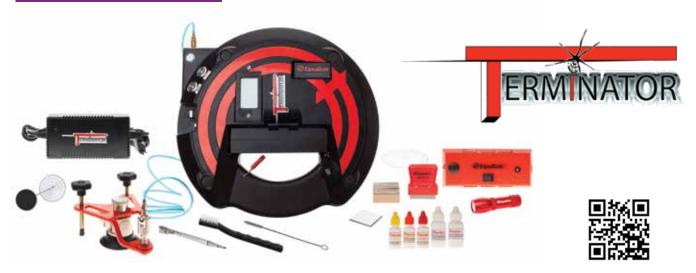

# SE545

#### Snake Eyes<sup>™</sup> • \$375

Examine difficult-to-reach areas normally hidden from sight. Locate clips, stops, and leaks as well as thick areas of urethane. Diagnose rust on the pinchweld prior to removal. Use with a micro SD card (not included) to capture images and video. Kit includes: Snake Eyes™ tool, imager head/ cable, USB cable, mirror head, video-out cable and charger.