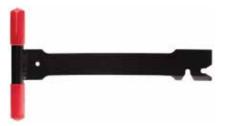

# **WK6NKIT**

#### Narrow Winged Pinchweld Preparation Kit • \$92

The narrow profile blades provide better clearance when working closely against pinchwelds, roof panels, A-pillars, and trim. Featuring winged edges to prevent scratching and damage to the paint and body. An easily sharpened, sturdy design made to last. Stored in a roll-up, canvas bag.

Kit Includes: one each of WK6SN, WK6MN, WK6LN, WK640N, WK7, and WKKEY.

#### **Narrow Winged Replacement Blades and Accesories**

WK6SN • 1/2" Wide Winged Blade • \$19

WK6LN • 1" Wide Winged Blade • \$19

WK7 · Handle · \$12

WK6MN • 3/4" Wide Winged Blade • \$19

WK640N • 1-9/16" Wide Trim Blade • \$16