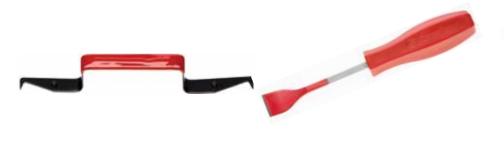

# **WK6NKIT**

#### Narrow Winged Pinchweld Preparation Kit • \$92

The narrow profile blades provide better clearance when working closely against pinchwelds, roof panels, A-pillars, and trim. Featuring winged edges to prevent scratching and damage to the paint and body. An easily sharpened, sturdy design made to last. Stored in a roll-up, canvas bag.

Kit Includes: one each of WK6SN, WK6MN, WK6LN, WK640N, WK7, and WKKEY.

#### **Narrow Winged Replacement Blades and Accesories**

WK6SN • 1/2" Wide Winged Blade • \$19

WK6LN • 1" Wide Winged Blade • \$19

WK7 · Handle · \$12

WK6MN • 3/4" Wide Winged Blade • \$19

WK640N • 1-9/16" Wide Trim Blade • \$16