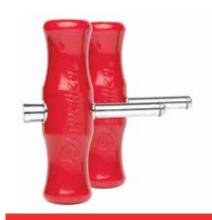

# **LWH200**

#### GripTite<sup>™</sup> Handles Set of 2 • \$17

GripTite<sup>™</sup> Handles are designed with a hollowed-out, wedge-shaped shaft with a unique design that keeps the wire away from your fingers at any angle and gives you a non-slip grip.