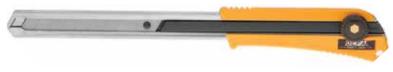

# **SC532**

### Sabre<sup>™</sup> • \$17

The Sabre<sup>™</sup> measures 19" long and has a quick-blade change design and a narrow width which allows it to fit easily into any area below the dash. Comes with one standard utility knife blade.