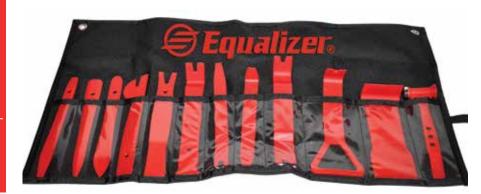

#### Narrow Winged Pinchweld Preparation Kit • \$92

The narrow profile blades provide better clearance when working closely against pinchwelds, roof panels, A-pillars, and trim. Featuring winged edges to prevent scratching and damage to the paint and body. An easily sharpened, sturdy design made to last. Stored in a roll-up, canvas bag.

Kit Includes: one each of WK6SN, WK6MN, WK6LN, WK640N, WK7, and WKKEY.

#### **Narrow Winged Replacement Blades and Accesories**

WK6SN • 1/2" Wide Winged Blade • \$19

WK6LN • 1" Wide Winged Blade • \$19

WK7 · Handle · \$12

WK6MN • 3/4" Wide Winged Blade • \$19

WK640N • 1-9/16" Wide Trim Blade • \$16