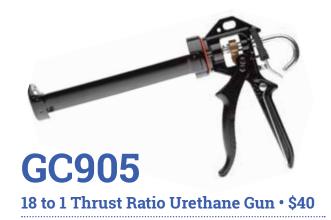

Milwaukee®Cartridge Conversion Kit • \$41

Kit includes the 10 oz. (296ml) Plunger Rod and Piston Assembly.

### 48081093

Aluminum Milwaukee Sausage Pack Conversion Kit \$75

48081091 • Barrel Only • \$54

Kit includes the 20 oz. (600ml) sausage barrel, Plunger Rod and Piston Assembly.

### 48081094

Clear Milwaukee® Sausage Pack Conversion Kit • \$120 48081096 • Barrel Only • \$115

Kit includes the 20 oz. (600ml) sausage barrel, Plunger Rod and Piston Assembly.

### **Mechanical Advantage Urethane Gun**

These lightweight urethane guns have a high-thrust ratio which allows you to pump the most viscous urethane. The entire barrel swivels and the high-thrust rods are heat-treated and last longer than other comparable urethane guns.











18 to 1 Thrust Ratio Urethane Gun • \$31







### **UTH577**

Urethane Holder • \$60

Made to hold ten urethane tubes. Made of steel in the USA.







### **UTO539**

**Urethane Tube Opener • \$8** 

Used for puncturing the front seal and removing the rear seal.









### **JSC1098**

Exposed Edge Spacer Clip • Pkg of 6 • \$8

For use on vehicles with exposed edge glass, especially for Jeep Wranglers (2007-2017). This reusable clip is used to acheive the proper gap alignment between the glass and the body.

### LK1261

Universal Windshield Stop Box of 10 • \$10

Made of plastic and are easy to cut and shape to fit your needs.









**KB1228** 

Rubber Setting Block Pkg of 50 • \$7

Size is 3/8" x 3/8" x 1" and made of hard rubber.

5304001

Rear Window Stop Pkg of 25 • \$8

Fits all GM B-Bodies Rear Windows and is NAGS® num