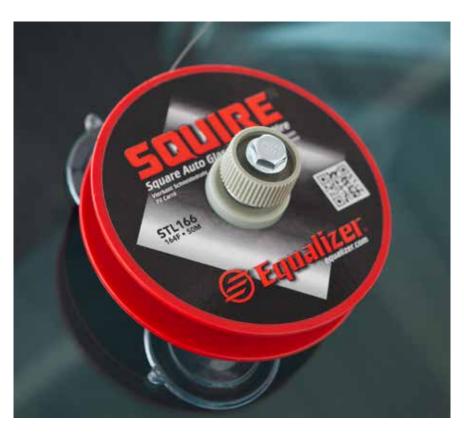

#### **Squire2**<sup>™</sup> Wire

Stronger square wire with a sharp edge to cut through the toughest urethane as well as clips.

STW509 • 72' (22M) Roll • \$15 STL166 • 164' (50M) Roll • \$29 STL166PKG• 164' (50M) Roll Pkg of 10 • \$255