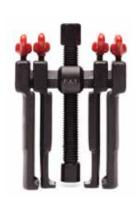

# **GBM446**

#### PryBaby" • \$24

This set contains 5 flexible, specially shaped plastic tools designed to prevent damage to the vehicle.

From left to right: This tool features a 45° angle on one end and a 90° angle on the other which is useful for prying small items. This tool has a 110° bend for removing door panels. The widest tool has a straight chisel end and a 90° curved end for removing snap-off mouldings and cowlings. Similar to an installation stick this tool also features a notched end for removing clips. For all prying needs, this tool is designed with an 85° angle on one end and a 30° angle on the other.