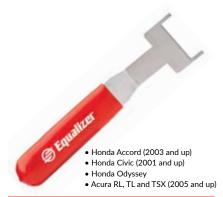

# **MCR633**

ClipFork<sup>™</sup> Clip Removal Tool • \$36

The Equalizer® ClipFork™ will remove the step clip used on most Honda vehicles.

# **JLT656**

Honda & Acura Clip Removal Tool • \$21

Designed to work on a wide range of Honda and Acura vehicles with smaller or narrower openings than some of theolder clips.