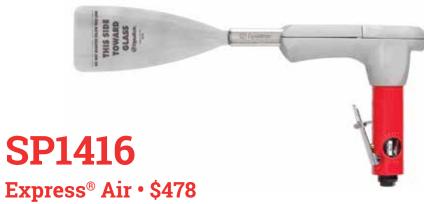

### **Specifications:**

**Power Source: Air** 

PSI: 90

CFM: 8

Tool Weight: 4 lbs.

Strokes Per Minute: 0-2800

Kit Contents:

1-LBE1402 blade

1-hex key

1-pair of safety glasses

1-carrying case

Express<sup>®</sup> Air is a compact, lightweight, air-powered tool designed to cut the urethane that holds glass in vehicles. The blade reciprocates inside a metal sheath which protects the dash, garnish mouldings and headliner.