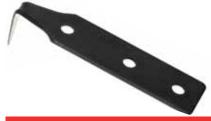

# **WK6NKIT**

#### Narrow Winged Pinchweld Preparation Kit • \$92

The narrow profile blades provide better clearance when working closely against pinchwelds, roof panels, A-pillars, and trim. Featuring winged edges to prevent scratching and damage to the paint and body. An easily sharpened, sturdy design made to last. Stored in a roll-up, canvas bag.

Kit Includes: one each of WK6SN, WK6MN, WK6LN, WK640N, WK7, and WKKEY.

#### **Narrow Winged Replacement Blades and Accesories**

WK6SN • 1/2" Wide Winged Blade • \$19

WK6LN • 1" Wide Winged Blade • \$19

WK7 · Handle · \$12

WK6MN • 3/4" Wide Winged Blade • \$19

WK640N • 1-9/16" Wide Trim Blade • \$16