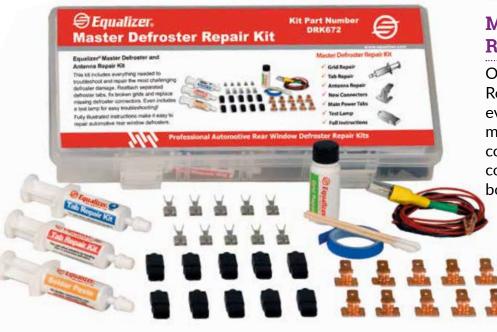

7** 

Mirror • \$14



**VPT1489** 

Pit Tape Roll • \$13



Wisk Brush • \$6

Great for cleaning debris out of the pit.



Cleaning Brush • \$7

For cleaning inside the injector.



**RB497** 

Razor Blades • Box of 100 • \$7



**DFG191** 

Glass Drill • \$36

This is a 12-Volt variable speed glass drill that will plug into any power point. It has a speed of 13,000 RPM. Cord measures 67" or a little over 5-1/2 ft.



**VFL1463** 

LED Flashlight • \$19

Produces a powerful white light which will allow you to see what may be overlooked with conventional flashlights.



**CCB491** 

**Carbide Glass Drill Bits** Pkg of 10 • \$42

For use in RGD490 drill.



**CDB464** 

**Carbide Drill Bits** Pkg of 10 • \$19

For use in the DFG191 drill.



**MS492** 

**Mylar Squares** Pkg of 20 • \$7





# **DRK672**

### **Master Defroster** Repair Kit • \$132

Our Master Defroster Repair Kit comes with everything you need to make dozens of repairs and comes neatly packaged in a compartmentalized plastic box. Store in a cool, dry place.





### **TBA674**

**Tab Repair Kit** (Combined 0.24 Oz.) • \$56



### **TGR677**

Grid Repair • 0.18 Oz. • \$31



### **DRT671**

Tabs • Pkg of 5 • \$30







Auto Glass Academy offers professional instruction of the removal, replacement & repair of auto glass to all that want a strong foundation to perform quality work.

Our curriculum is built on over 30 years of global research, product development and industry-wide training in an expansive range of environments.

We accommodate all types of career backgrounds at Auto Glass Academy.

Whether you