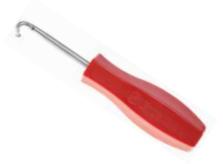

#### **DEC381**

#### Double-End Moulding Release Tool • \$7

This tool has a small rubber spacer through each end to hold the tool up off of the glass about 1/32". This prevents the tool from scratching the glass and holds the end above the glass so there is less of a chance the tip will catch the edge of the glass and break it. Made of steel.