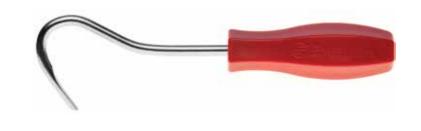

#### **DEC381**

#### Double-End Moulding Release Tool • \$7

This tool has a small rubber spacer through each end to hold the tool up off of the glass about 1/32". This prevents the tool from scratching the glass and holds the end above the glass so there is less of a chance the tip will catch the edge of the glass and break it. Made of steel.