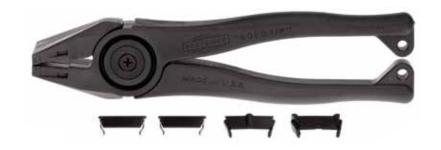

# **GBM446**

#### PryBaby" • \$24

This set contains 5 flexible, specially shaped plastic tools designed to prevent damage to the vehicle.

From left to right: This tool features a 45° angle on one end and a 90° angle on the other which is useful for prying small items. This tool has a 110° bend for removing door panels. The widest tool has a straight chisel end and a 90° curved end for removing snap-off mouldings and cowlings. Similar to an installation stick this tool also features a notched end for removing clips. For all prying needs, this tool is designed with an 85° angle on one end and a 30° angle on the other.