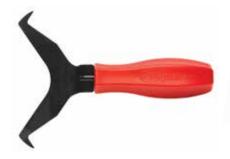

# **WK6NKIT**

#### Narrow Winged Pinchweld Preparation Kit • \$92

The narrow profile blades provide better clearance when working closely against pinchwelds, roof panels, A-pillars, and trim. Featuring winged edges to prevent scratching and damage to the paint and body. An easily sharpened, sturdy design made to last. Stored in a roll-up, canvas bag.

Kit Includes: one each of WK6SN, WK6MN, WK6LN, WK640N, WK7, and WKKEY.

#### **Narrow Winged Replacement Blades and Accesories**

WK6SN • 1/2" Wide Winged Blade • \$19

WK6LN • 1" Wide Winged Blade • \$19

WK7 · Handle · \$12

WK6MN • 3/4" Wide Winged Blade • \$19

WK640N • 1-9/16" Wide Trim Blade • \$16