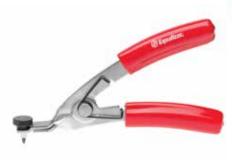

# **MCT829**

#### Micro Clip Removal Tool • \$13

#### Invented by: Jason Lowe

Designed to allow access into tighter spaces to release vehicle mouldings from the new smaller clips. The Micro Clip Tool gives the technician the ability to gently push or pull on the small release points of the clip, easily saving the clip and moulding for reuse.