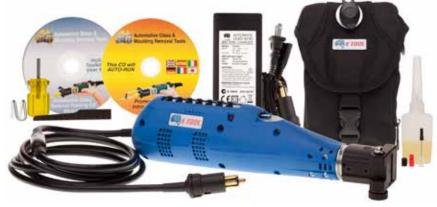

# ETK1205

BTB E-Tool • \$1041

The BTB E-Tool system is small, powerful, lightweight and portable. It has a smooth cutting action and uses a variety of blades for removing glass, mouldings, emblems and body panels. This tool runs off of a 12-Volt battery pack that comes in a handy carrying bag with a strap.