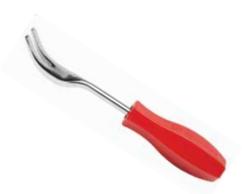

#### Clip Removal Tool • \$16

#### Invented by: Mike Kendall

Used to remove clips from the retainer on the body of the vehicle. Works on Ford and Nissan as well as many others. Made of highquality hardened steel.