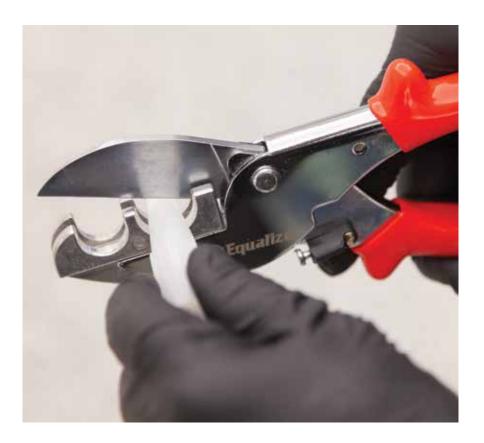

# **WK6NKIT**

#### Narrow Winged Pinchweld Preparation Kit • \$92

The narrow profile blades provide better clearance when working closely against pinchwelds, roof panels, A-pillars, and trim. Featuring winged edges to prevent scratching and damage to the paint and body. An easily sharpened, sturdy design made to last. Stored in a roll-up, canvas bag.

Kit Includes: one each of WK6SN, WK6MN, WK6LN, WK640N, WK7, and WKKEY.

#### **Narrow Winged Replacement Blades and Accesories**

WK6SN • 1/2" Wide Winged Blade • \$19

WK6LN • 1" Wide Winged Blade • \$19

WK7 · Handle · \$12

WK6MN • 3/4" Wide Winged Blade • \$19

WK640N • 1-9/16" Wide Trim Blade • \$16