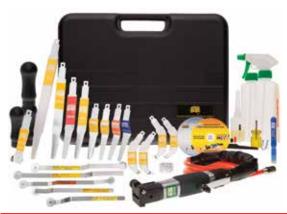

#### Raptor™ Deluxe Kit • \$999

Equalizer® Raptor™ is the world's best auto glass removal tool and the preferred method for R&l's. Designed to save auto glass without damaging the pinchweld or paint and can be used with wire or reusable cord to remove all types of auto glass. It features AirForce™ Technology which improves the suction of the vacuum cup and eliminates the need for manual pumping, creating a quick and completely secure seal to the glass. Raptor™ stays in place and resists sliding on the toughest removals.

Kit includes: 1 of Each; Raptor® Tool with 1/2" Drive Ratchet, Pistol Grip Centerstart™, Mini Anchor, Venom™ Wire Dispensing Unit, 164' Roll of Squire2™ Wire, 100' Roll of RipCord™HD, Wire Grabber Pliers & Cutter, Guide Pin Package, Clear Headliner Protector, Clear Dash Protector, Headlights™ Safety Glasses, Roll of Moulding Tape. All packaged in a soft case with a foam liner.

Raptor<sup>™</sup> is powerful, small, light and easy to maneuver on all types of auto glass.

- AirForce Technology
- 3 Year Waranty
- Low Profile Design
- No Pumping Required
- Long Battery Life
- Quick Charging