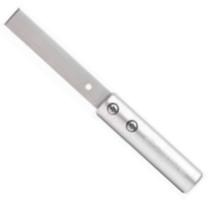

# **SC532**

### Sabre<sup>™</sup> • \$17

The Sabre<sup>™</sup> measures 19" long and has a quick-blade change design and a narrow width which allows it to fit easily into any area below the dash. Comes with one standard utility knife blade.