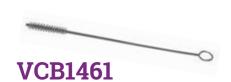

ssembly.

& Equalities

LED UV Light. Fast curing at only



### **TUS720**

Terminator® UV Shield • \$11

UV Shield 3.75" in diameter.



### **VCB1454**

**Cleaning Solution** 

1 Oz. • \$7

Formulated especially to clean the Equalizer® Rock Star® Injector. \*Not to be used on vacuum cups.



### **AVL209**

Cup Lube • 1 Oz. • \$9

To maintain the vacuum cups and keep them soft and pliable. Can also be used on cups for easy movement of the bridge assembly or repair mirrors without having to remove and replace.





**Probe • \$12** 

Hardened stainless steel probe with dual sided tip for cleaning broken glass out of a bull's-eye break or to flex the break.



**VRM1467** 

Mirror • \$14



**VPT1489** 

Pit Tape Roll • \$13



Wisk Brush • \$6

Great for cleaning debris out of the pit.



Cleaning Brush • \$7

For cleaning inside the injector.



**RB497** 

Razor Blades • Box of 100 • \$7



**DFG191** 

Glass Drill • \$36

This is a 12-Volt variable speed glass drill that will plug into any power point. It has a speed of 13,000 RPM. Cord measures 67" or a little over 5-1/2 ft.



**VFL1463** 

LED Flashlight • \$19

Produces a powerful white light which will allow you to see what may be overlooked with conventional flashlights.



**CCB491** 

**Carbide Glass Drill Bits** Pkg of 10 • \$42

For use in RGD490 drill.



**CDB464** 

**Carbide Drill Bits** Pkg of 10 • \$19

For use in the DFG191 drill.



**MS492** 

**Mylar Squares** Pkg of 20 • \$7





# **DRK672**

### **Master Defroster** Repair Kit • \$132

Our Master Defroster Repair Kit comes with everything you nee