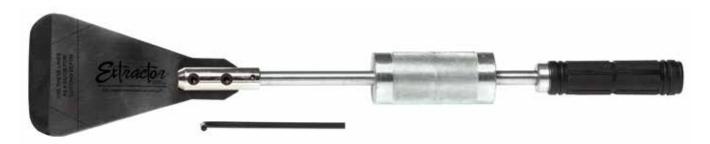

# **Extractor Shafts**

\$159

EXT-SHL • 13" for Pneumatic Series

EXT-SHD7-SWIVEL • 7" for Cordless and Electric Series

Shafts for The "Original" Extractor utilizing a Chicago Pneumatic air hammer with locking collar come in two sizes. The Swivel Shaft is a 7" extended shaft, which gives longer reach in tight cutout areas. It swivels 90 degrees left & right, allowing the technician to swivel his battery or handle out of the way of obstacles when cutting out glass. This product fits all cordless and electric Extractors models.

# Extractor Blades

EXT-BLDN • 5¾" Narrow Blade • \$24

EXT-BLDN-XL • 8" Narrow Blade • \$33

EXT-BLDN-XXL • 10" Narrow Blade • \$35

EXT-DELTA-L • 634" Blade • \$29

EXT-DELTA-XL • 734" Blade • \$33

EXT-DELTA-XXL • 9" Blade • \$37

EXT-DELTA-XXXL • 10" Blade • \$40

Extractor blades are made from stainless steel, and have been cut and tapered to custom specifications. The blades offer excellent flexibility and strength. If used correctly, they should last 200 cut-outs or more. Many users report 300 - 400 cut-outs. For best results it is necessary to keep the blade sharp and use adequate water for lubrication. The blades are very easy to sharpen. Simply run across a wet belt sander, grinder or file, putting a 45 degree edge on one side of the blade, in the same manner as you would sharpen a chisel.