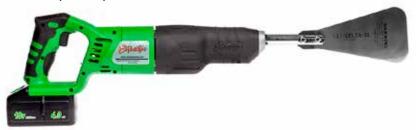

# **ATV2012**

### Ambush™ • \$841

Ambush™ is the most trusted 20-Volt battery powered tool in the Auto Glass Industry. It is designed with a sheath that encloses the blade shaft to provide protection and is also equipped with a quick release clamp for easy blade changes. This mobile tool features an ergonomic design with the power necessary to quickly remove the most difficult glass with optimal control.

Kit Contents: 1-BFE1400 blade, 20-Volt Li-Ion battery and battery charger, 1-pair of safety glasses, 1-carrying case