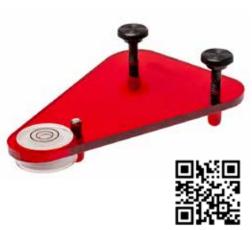

# **RSL330**

#### Rain Sensor Level • \$29

Rain Sensor Level creates a perfectly level surface to prevent spillovers, providing a flawless rain sensor pad while using SensorTack products GEL902 & GEL904 (not included).