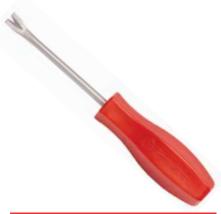

#### **MT228**

#### All-In-One Mirror Tool • \$15

#### Invented by: John Wilson

This multi-functional, compact tool features 6 devices: Spring latch mirror tool, #2 Phillips, T15, T20, hook, and pick. This folding tool is perfect for all of your rearview mirror removal needs as well as many other uses.