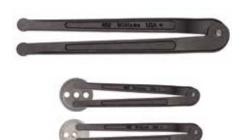

# **GBM446**

#### PryBaby" • \$24

This set contains 5 flexible, specially shaped plastic tools designed to prevent damage to the vehicle.

From left to right: This tool features a 45° angle on one end and a 90° angle on the other which is useful for prying small items. This tool has a 110° bend for removing door panels. The widest tool has a straight chisel end and a 90° curved end for removing snap-off mouldings and cowlings. Similar to an installation stick this tool also features a notched end for removing clips. For all prying needs, this tool is designed with an 85° angle on one end and a 30° angle on the other.