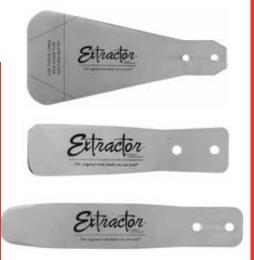

# Extractor Blades

EXT-BLDN • 5¾" Narrow Blade • \$24

EXT-BLDN-XL • 8" Narrow Blade • \$33

EXT-BLDN-XXL • 10" Narrow Blade • \$35

EXT-DELTA-L • 634" Blade • \$29

EXT-DELTA-XL • 734" Blade • \$33

EXT-DELTA-XXL • 9" Blade • \$37

EXT-DELTA-XXXL • 10" Blade • \$40

Extractor blades are made from stainless steel, and have been cut and tapered to custom specifications. The blades offer excellent flexibility and strength. If used correctly, they should last 200 cut-outs or more. Many users report 300 - 400 cut-outs. For best results it is necessary to keep the blade sharp and use adequate water for lubrication. The blades are very easy to sharpen. Simply run across a wet belt sander, grinder or file, putting a 45 degree edge on one side of the blade, in the same manner as you would sharpen a chisel.