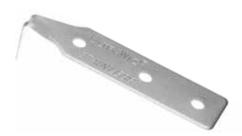

# **WK6NKIT**

#### Narrow Winged Pinchweld Preparation Kit • \$92

The narrow profile blades provide better clearance when working closely against pinchwelds, roof panels, A-pillars, and trim. Featuring winged edges to prevent scratching and damage to the paint and body. An easily sharpened, sturdy design made to last. Stored in a roll-up, canvas bag.

Kit Includes: one each of WK6SN, WK6MN, WK6LN, WK640N, WK7, and WKKEY.

#### **Narrow Winged Replacement Blades and Accesories**

WK6SN • 1/2" Wide Winged Blade • \$19

WK6LN • 1" Wide Winged Blade • \$19

WK7 · Handle · \$12

WK6MN • 3/4" Wide Winged Blade • \$19

WK640N • 1-9/16" Wide Trim Blade • \$16