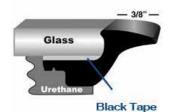

# BTB Winged Pinchweld Preparation Kits

\$92

WK6SET • Original Winged Pinchweld Preparation Kit

WK6NKIT • Narrow Winged Pinchweld Preparation Kit

Featuring winged edges to prevent scratching and damage to the paint and body. An easily sharpened, sturdy design made to last. The narrow profile blades provide better clearance when working closely against pinchwelds, roof panels, A-pillars, and trim. Stored in a roll-up, canvas bag.

Original Kit Includes: one each of WK6S, WK6M, WK6L, WK640, WK7, and WKKEY. Narrow Kit Includes: one each of WK6SN, WK6MN, WK6LN, WK640N, WK7, and WKKEY.

### BTB Winged Replacement Blades and Accesories

\$19

WK6S • 1/2" Wide Winged Blade

WK6SN • 1/2" Wide Winged Blade, Narrow profile

WK6M • 3/4" Wide Winged Blade

WK6MN • 3/4" Wide Winged Blade, Narrow profile