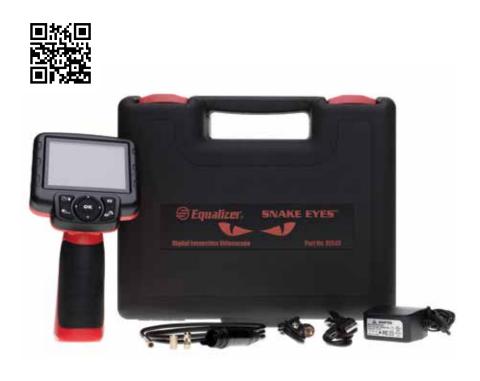

# SE545

#### Snake Eyes<sup>™</sup> • \$375

Examine difficult-to-reach areas normally hidden from sight. Locate clips, stops, and leaks as well as thick areas of urethane. Diagnose rust on the pinchweld prior to removal. Use with a micro SD card (not included) to capture images and video. Kit includes: Snake Eyes™ tool, imager head/ cable, USB cable, mirror head, video-out cable and charger.