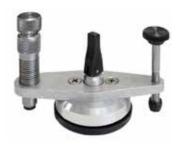

# **MSP211**

#### Wiper Arm Removal Kit • \$110

Works on a variety of foreign and domestic vehicles. Each adapter contacts as much of the arm as possible, spreading the pressure over a larger area. The kit consists of 6 windshield wiper arm adapters, 1 slide hammer puller, and 1 pressure spindle.