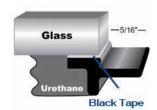

$12

Fits 84-00 Chrysler Minivan, 81-89 Aries, and 87-95 Le Baron Coupe Convertible and is NAGS® number 3767196.

### **Gold Glass Group Mouldings**

Designed to not shrink or discolor over time, never crimp around corners, always lay flush against the vehicle, never need a heat gun to install, and fit both thick windshields and thin tempered parts. A layer of butyl is embedded into the channel of each moulding and adheres to the vehicle while the urethane cures. This adhesive assures a perfect bond and the cured urethane holds it permanently in place.

### **Universal Economy Mouldings**

\$51



ET105B • 5/8" • 75' Spool

ET107B • 3/4" • 75' Spool

ET108B • 1" • 75' Spool

ET109B • 1-1/4" • 65' Spool

ET105BFL • 5/8" • 75' Spool ET107BFL • 3/4" • 75' Spool

### Underside Mouldings \$73



ET201 • 5/16" • 90' Spool



ET202 • 7/32" • 100' Spool



ET203 • 9/32" • 100' Spool



ET204 • 3/8" • 100' Spool



ET205 • 1/4" • 100' Spool



ET206 • Foam 3/8" • 70' Spool





### **MHP139**

### Hot Pocket • \$73

A portable 12-Volt option for keeping all urethane warm and easy to dispense and mouldings pliable. Heats up to 143°F from the center of the bag.







### **HGS353**

### HeatWave<sup>™</sup> Heat Gun • \$163 HE373 • Heating Element • \$62

Used to heat mouldings making them pliable for a more precise fit. Temperature settings of 570°F or 1050°F and an air flow of 15 cubic feet per minute. 12 amps (1440 watts). Made in the USA.

### **FV1128**

### Heavy-Duty Heat Gun • \$228

This gun will heat up to 1000°F for reshaping mouldings and has an air flow of 23 cubic feet