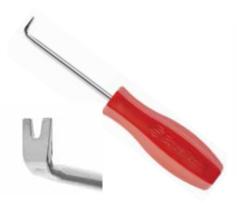

# **JMR357**

#### Spring Latch Mirror Tool • \$16

This tool makes removing spring latch rearview mirrors easier while minimizing the risk of breaking the mirror or windshield during removal. It works by compressing the spring latch to slide the mirror off the mirror button.