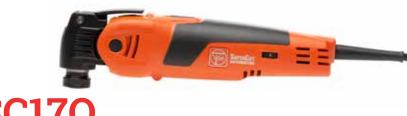

### Fein® SuperCut Cordless • \$949

This powerful, cordless oscillating tool with rapid-clamping system for the automotive industry is factory recommended by leading auto makers. With a performance capability identical to a corded machine, it is designed for continuous use and heavy loading. The tool has variable speed control and uses high-performance 18 Volt Li-ion batteries with charge indicator and a rapid charger. With a 25-30 minute charge duration, you will be able to work without interruption. All FEIN SuperCut accessories can be used.

Kit includes: 1-Fein® QuickIN, 2-18 Volt Batteries, and 1-Rapid Charger and training DVD.

**Specifications:** 

**Power Source: 18 Volts** 

**Output: 18-Volt Battery** 

Tool Weight (w/ battery): 3.5 lbs.

Rotations Per Minute: 10,000-19,500

### FSC17 & FSC17Q Specifications:

Power Source: 120 Volt

Watts: 450

Amps: 3.3

Tool Weight: 2.8 lbs.

Rotations Per Minute: 11,000-18,500

FSC17Q

Fein® QuickIN • \$1354