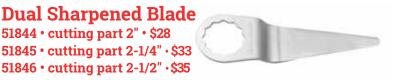

### 51859 Hooked blade, cutting part 3-1/2" • \$24

51844 • cutting part 2" • \$28 51845 • cutting part 2-1/4" • \$33 51846 • cutting part 2-1/2" • \$35