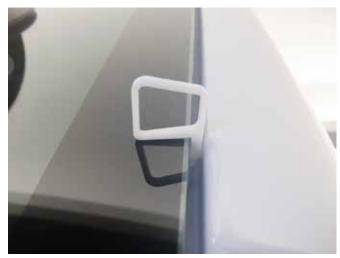

# **WK6NKIT**

#### Narrow Winged Pinchweld Preparation Kit • \$92

The narrow profile blades provide better clearance when working closely against pinchwelds, roof panels, A-pillars, and trim. Featuring winged edges to prevent scratching and damage to the paint and body. An easily sharpened, sturdy design made to last. Stored in a roll-up, canvas bag.